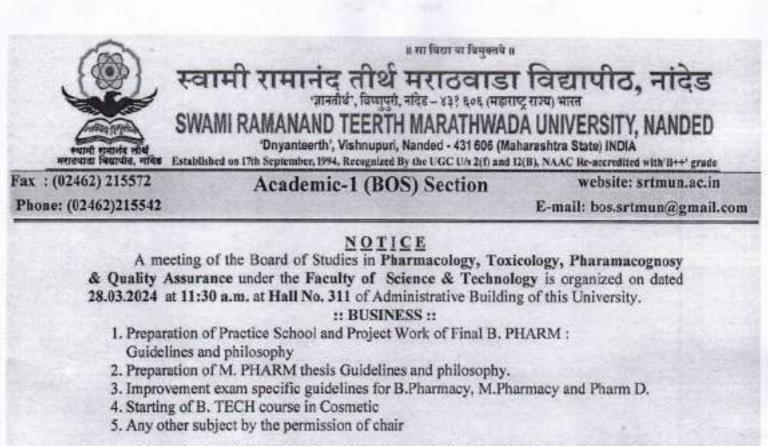

NOTICE A meeting of the Board of Studies in Pharmacology, Toxicology, Pharamacognosy & Quality Assurance under the Faculty of Science & Technology is organized on dated 30.07.2024 at 11:30 a.m. at Hall No. 311 of Administrative Building of this University. :: BUSINESS ::

- 1. Mark sheet of Failed students should be mentioned as ATKT as failed mark sheet leads to Scholarship issue
- 2. Final Verification & amp: Approval of Preparation of Practice School and Project Work of Final B. PHARM : Guidelines and philosophy
- 3. Final Verification & amp; Approval of Preparation of M. PHARM thesis Guidelines and philosophy.
- 4. Approval of e-content/VIDEO recorded lectures of complete course submitted by Dr. Surendra G. Gattani, Senior Professor, School of Pharmacy, SRTMUN.
- 5. Any other subject by the permission of chair

You are requested to attend the meeting as scheduled. Kindly note that personal car/taxi fare will be admissible only if three persons travel together.

S. R. T. M. University. Nanded Ref. No. Acad.-1/BOS/ST/ 2024-25/ Date: 24.07.2024