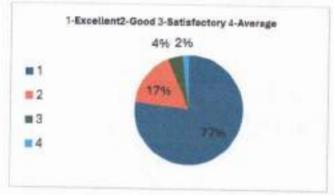

## Student's feedback (AY 2023-24)

Class: B.Pharm III Yr VI Sem Subject Teacher: Mr. V N Gunjkar This questionneit. Nr. V N Gunjkar

This questionnaire has been designed to seek a feedback from the student to strengthen the quality of

teaching-learning environment and to bring excellence in teaching and learning.

| Si | - meneters Acceponses                                                                                          | Excellent  | Good | Satisfactory  | Average     |
|----|----------------------------------------------------------------------------------------------------------------|------------|------|---------------|-------------|
| 1. | How satisfied are you with teaching staff<br>and their methods of teaching?                                    | 1          |      |               |             |
| 2. | What percentage of the all syllabus get<br>covered ?                                                           |            | ~    |               |             |
| 3. | How satisfied are you for getting<br>necessary practical facilities like<br>chemicals/instruments?             | . ~        |      |               |             |
| 4. | How satisfied are you with regular<br>teaching by teachers in the class?                                       | ~          |      |               | -           |
| 5. | Are you getting assignments regularly by teachers?                                                             | V          |      |               |             |
| 6. | How satisfied are you with the study<br>material, reference books provided by<br>teachers on Google classroom? | ~          |      |               |             |
| 7. | Have you practiced the objectives or<br>multiple choice questions by Google<br>form/ testmoz?                  | ~          |      |               |             |
| 3. | Was your assignments assessed and<br>discussed with you?                                                       | V          |      |               |             |
| ). | The internal examination schedule is<br>provided on time?                                                      | ~          |      |               |             |
| 0. | Teachers are counselling prior to<br>examination and after the examination?                                    | V          |      |               |             |
| 1. | Teachers encourage you to participate in<br>extracurricular activities.                                        | V          |      | All           |             |
| 2. | How satisfied are you with model<br>questions provided for internal and<br>University examination ?            | WHEY COLLE |      | rof.(Dr.)N.B. | Shiware     |
| 3. | Any suggestions                                                                                                | 2149       | 3    | - (DT.) Stind | Ipa' colles |