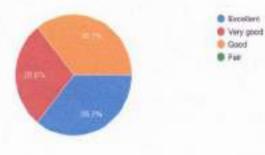

How will you rate syllabus suitability to the course objectives and outcome ? \* 1.

- Excellent  $\bigcirc$
- Very good
- Good
- Fair

Prof.(Dr.)N.B.Ghiware 

https://docs.google.com/forms/d/1NmQ2LZwgCfSe38TBdRAPZyU3eXvAparta 1/4