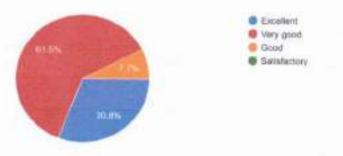

NPC Faculty Feedback Form 23-24

# NPC Faculty Feedback Form 23-24

The respondent's email (bendeswa@gmail.com) was recorded on submission of this form.

1. Name of the faculty \*

Swati Ashokrao Tekale

2. Designation \*

Assistant professor

Feedback parameters

How will you rate syllabus suitability to the course objectives and outcome ? \* 1.

- Excellent  $\bigcirc$
- Very good
- Good
- Fair

Prof.(Dr.)N.B.Ghiware 

https://docs.google.com/forms/d/1NmQ2LZwgCfSe38TBdRAPZyU3eXvAparta 1/4