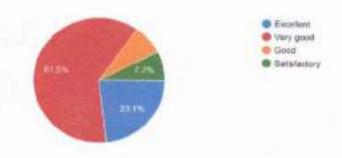

NPC Faculty Feedback Form 23-24

# NPC Faculty Feedback Form 23-24

The respondent's email (bendeswa@gmail.com) was recorded on submission of this form.

1. Name of the faculty \*

Swati Ashokrao Tekale

2. Designation \*

Assistant professor

Feedback parameters

How will you rate syllabus suitability to the course objectives and outcome ? \* 1.

- Excellent  $\bigcirc$
- Very good
- Good
- Fair

Prof.(Dr.)N.B.Ghiware 

https://docs.google.com/forms/d/1NmQ2LZwgCfSe38TBdRAPZyU3eXvAparta 1/4