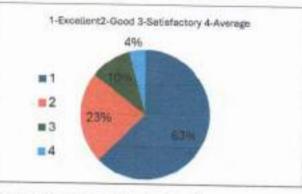

## Student's feedback (AY 2023-24)

Class: B.Pharm III Yr VI Sem Subject: Biopharmaceutics & Pharmacokinetics Subject Teacher: Mr. V N Gunjkar

This questionnaire has been designed to seek a feedback from the student to strengthen the quality of

teaching-learning environment and to bring excellence in teaching and learning.

|    | Sr | Parameters/ Responses                                                                                          | Excellent | Good | Satisfactory   | Average    |
|----|----|----------------------------------------------------------------------------------------------------------------|-----------|------|----------------|------------|
| 1. |    | How satisfied are you with teaching staff<br>and their methods of teaching?                                    | V         |      |                |            |
| 2. |    | What percentage of the all syllabus get<br>covered ?                                                           | V         |      |                |            |
| 3. |    | How satisfied are you for getting<br>necessary practical facilities like<br>chemicals/instruments?             | ~         |      |                |            |
| 4. |    | How satisfied are you with regular<br>teaching by teachers in the class?                                       | V         |      |                |            |
| 5. |    | Are you getting assignments regularly by<br>teachers?                                                          | V         |      |                |            |
| 5. |    | How satisfied are you with the study<br>material, reference books provided by<br>teachers on Google classroom? |           | V    |                |            |
| 7. |    | Have you practiced the objectives or<br>multiple choice questions by Google<br>form/ testmoz?                  | ~         |      |                |            |
|    |    | Was your assignments assessed and<br>discussed with you?                                                       |           | 1    |                |            |
|    |    | The internal examination schedule is<br>provided on time?                                                      | 1         | ~    |                |            |
| 0. |    | Teachers are counselling prior to<br>examination and after the examination?                                    | V         |      | XI             |            |
| Ι. |    | leachers encourage you to participate in                                                                       | NCY COL   | ~    | Att            |            |
| 2. |    | How satisfied are you with model                                                                               | 2748      |      | of. (Dr.)N.B.G | al collego |
|    |    | Any suggestions                                                                                                | 146 7 9   | Pe   | 1 pharma       |            |