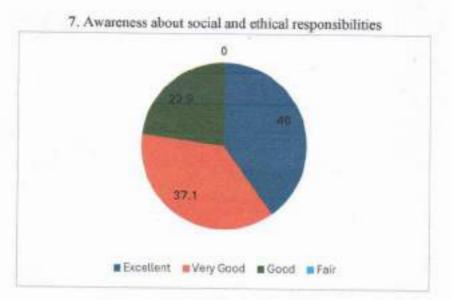

How will you rate syllabus suitability to the course objectives and outcome ? \* 1.

- Excellent  $\bigcirc$
- Very good
- Good
- Fair

Prof.(Dr.)N.B.Ghiware 

https://docs.google.com/forms/d/1NmQ2LZwgCfSe38TBdRAPZyU3eXvAparta 1/4