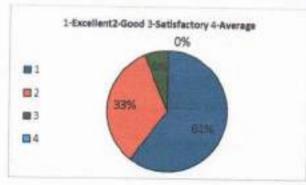

## Student's feedback (AY 2023-24)

Class: B.Pharm III Yr VI Sem Subject Teacher: Mr. V N Gunjkar This questionneit. Nr. V N Gunjkar

This questionnaire has been designed to seek a feedback from the student to strengthen the quality of

teaching-learning environment and to bring excellence in teaching and learning.

| Si | - meneters Acceponses                                                                                          | Excellent  | Good | Satisfactory  | Average     |
|----|----------------------------------------------------------------------------------------------------------------|------------|------|---------------|-------------|
| 1. | How satisfied are you with teaching staff<br>and their methods of teaching?                                    | 1          |      |               |             |
| 2. | What percentage of the all syllabus get<br>covered ?                                                           |            | ~    |               |             |
| 3. | How satisfied are you for getting<br>necessary practical facilities like<br>chemicals/instruments?             | . ~        |      |               |             |
| 4. | How satisfied are you with regular<br>teaching by teachers in the class?                                       | ~          |      |               | -           |
| 5. | Are you getting assignments regularly by teachers?                                                             | V          |      |               |             |
| 6. | How satisfied are you with the study<br>material, reference books provided by<br>teachers on Google classroom? | ~          |      |               |             |
| 7. | Have you practiced the objectives or<br>multiple choice questions by Google<br>form/ testmoz?                  | ~          |      |               |             |
| 3. | Was your assignments assessed and<br>discussed with you?                                                       | V          |      |               |             |
| ). | The internal examination schedule is<br>provided on time?                                                      | ~          |      |               |             |
| 0. | Teachers are counselling prior to<br>examination and after the examination?                                    | V          |      |               |             |
| 1. | Teachers encourage you to participate in<br>extracurricular activities.                                        | V          |      | All           |             |
| 2. | How satisfied are you with model<br>questions provided for internal and<br>University examination ?            | WHEY COLLE |      | rof.(Dr.)N.B. | Shiware     |
| 3. | Any suggestions                                                                                                | 2149       | 3    | - (DT.) Stind | Ipa' colles |