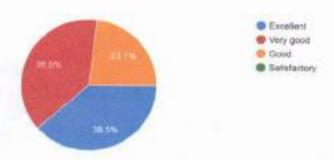

NPC Faculty Feedback Form 23-24

# NPC Faculty Feedback Form 23-24

The respondent's email (bendeswa@gmail.com) was recorded on submission of this form.

1. Name of the faculty \*

Swati Ashokrao Tekale

2. Designation \*

Assistant professor

Feedback parameters

How will you rate syllabus suitability to the course objectives and outcome ? \* 1.

- Excellent  $\bigcirc$
- Very good
- Good
- Fair

Prof.(Dr.)N.B.Ghiware 

https://docs.google.com/forms/d/1NmQ2LZwgCfSe38TBdRAPZyU3eXvAparta 1/4