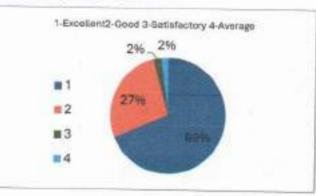

## Student's feedback (AY 2023-24)

Class: B.Pharm III Yr VI Sem Subject Teacher: Mr. V N Gunjkar This must be an entry of the second se

This questionnaire has been designed to seek a feedback from the student to strengthen the quality of

teaching-learning environment and to bring excellence in teaching and learning.

| Sr | - and the star we should be                                                                                    | Excellent | Good         | Satisfactory   | Average   |
|----|----------------------------------------------------------------------------------------------------------------|-----------|--------------|----------------|-----------|
| 1. | How satisfied are you with teaching staff<br>and their methods of teaching?                                    | V         | 1            |                |           |
| 2. | What percentage of the all syllabus get<br>covered ?                                                           |           | 1            |                |           |
| 3. | How satisfied are you for getting<br>necessary practical facilities like<br>chemicals/instruments?             | V         |              |                |           |
| 4. | How satisfied are you with regular<br>teaching by teachers in the class?                                       | V         |              | -              |           |
| 5. | Are you getting assignments regularly by teachers?                                                             |           | 5            |                |           |
| 6. | How satisfied are you with the study<br>material, reference books provided by<br>teachers on Google classroom? |           | $\checkmark$ |                |           |
| 7. | Have you practiced the objectives or<br>multiple choice questions by Google<br>form/ testmoz?                  | $\sim$    |              |                |           |
| 3. | Was your assignments assessed and discussed with you?                                                          | V         |              |                |           |
|    | The internal examination schedule is<br>provided on time?                                                      |           | V            |                |           |
| 0. | Teachers are counselling prior to<br>examination and after the examination?                                    | 7         |              | 11             |           |
| 1. | extracurricular activities                                                                                     | A         |              | A              | wate      |
| 2. | How satisfied are you with model<br>questions provided for internal and<br>University examination ?            | 27 P      | Y a          | rof.(Dr.)N.B.G | N College |
| 3. | Any suggestions                                                                                                | 7 9 9     | 1            | ded Phande     | 0.        |