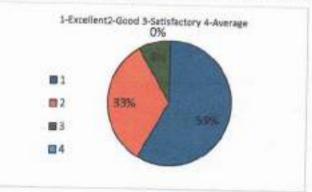

## Student's feedback (AY 2023-24)

Class: B.Pharm III Yr VI Sem Subject Teacher: Mr. V N Gunjkar This questionneit. Nr. V N Gunjkar

This questionnaire has been designed to seek a feedback from the student to strengthen the quality of

teaching-learning environment and to bring excellence in teaching and learning.

| Si | - meneters Acceponses                                                                                          | Excellent  | Good | Satisfactory  | Average     |
|----|----------------------------------------------------------------------------------------------------------------|------------|------|---------------|-------------|
| 1. | How satisfied are you with teaching staff<br>and their methods of teaching?                                    | 1          |      |               |             |
| 2. | What percentage of the all syllabus get<br>covered ?                                                           |            | ~    |               |             |
| 3. | How satisfied are you for getting<br>necessary practical facilities like<br>chemicals/instruments?             | . ~        |      |               |             |
| 4. | How satisfied are you with regular<br>teaching by teachers in the class?                                       | ~          |      |               | -           |
| 5. | Are you getting assignments regularly by teachers?                                                             | V          |      |               |             |
| 6. | How satisfied are you with the study<br>material, reference books provided by<br>teachers on Google classroom? | ~          |      |               |             |
| 7. | Have you practiced the objectives or<br>multiple choice questions by Google<br>form/ testmoz?                  | ~          |      |               |             |
| 3. | Was your assignments assessed and<br>discussed with you?                                                       | V          |      |               |             |
| ). | The internal examination schedule is<br>provided on time?                                                      | ~          |      |               |             |
| 0. | Teachers are counselling prior to<br>examination and after the examination?                                    | V          |      |               |             |
| 1. | Teachers encourage you to participate in<br>extracurricular activities.                                        | V          |      | All           |             |
| 2. | How satisfied are you with model<br>questions provided for internal and<br>University examination ?            | WHEY COLLE |      | rof.(Dr.)N.B. | Shiware     |
| 3. | Any suggestions                                                                                                | 2149       | 3    | - (DT.) Stind | Ipa' colles |