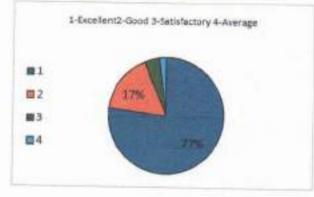

## Student's feedback (AY 2023-24)

Class: B.Pharm III Yr VI Sem Subject Teacher: Mr. V N Gunjkar This must be an entry of the second se

This questionnaire has been designed to seek a feedback from the student to strengthen the quality of

teaching-learning environment and to bring excellence in teaching and learning.

| Sr | - and the star we should be                                                                                    | Excellent | Good         | Satisfactory   | Average   |
|----|----------------------------------------------------------------------------------------------------------------|-----------|--------------|----------------|-----------|
| 1. | How satisfied are you with teaching staff<br>and their methods of teaching?                                    | V         | 1            |                |           |
| 2. | What percentage of the all syllabus get<br>covered ?                                                           |           | 1            |                |           |
| 3. | How satisfied are you for getting<br>necessary practical facilities like<br>chemicals/instruments?             | V         |              |                |           |
| 4. | How satisfied are you with regular<br>teaching by teachers in the class?                                       | V         |              | -              |           |
| 5. | Are you getting assignments regularly by teachers?                                                             |           | 5            |                |           |
| 6. | How satisfied are you with the study<br>material, reference books provided by<br>teachers on Google classroom? |           | $\checkmark$ |                |           |
| 7. | Have you practiced the objectives or<br>multiple choice questions by Google<br>form/ testmoz?                  | $\sim$    |              |                |           |
| 3. | Was your assignments assessed and discussed with you?                                                          | V         |              |                |           |
|    | The internal examination schedule is<br>provided on time?                                                      |           | V            |                |           |
| 0. | Teachers are counselling prior to<br>examination and after the examination?                                    | 7         |              | 11             |           |
| 1. | extracurricular activities                                                                                     | A         |              | A              | wate      |
| 2. | How satisfied are you with model<br>questions provided for internal and<br>University examination ?            | 27 P      | Y a          | rof.(Dr.)N.B.G | N College |
| 3. | Any suggestions                                                                                                | 7 9 9     | 1            | ded Phande     | 0.        |