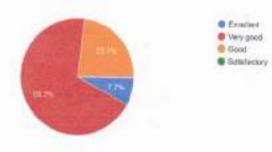

## Student's feedback (AY 2023-24)

Class: B.Pharm III Yr VI Sem Subject Teacher: Mr. V N Gunjkar This must be an entry of the second se

This questionnaire has been designed to seek a feedback from the student to strengthen the quality of

teaching-learning environment and to bring excellence in teaching and learning.

| Sr | - and the star we should be                                                                                    | Excellent | Good         | Satisfactory   | Average   |
|----|----------------------------------------------------------------------------------------------------------------|-----------|--------------|----------------|-----------|
| 1. | How satisfied are you with teaching staff<br>and their methods of teaching?                                    | V         | 1            |                |           |
| 2. | What percentage of the all syllabus get<br>covered ?                                                           |           | 1            |                |           |
| 3. | How satisfied are you for getting<br>necessary practical facilities like<br>chemicals/instruments?             | V         |              |                |           |
| 4. | How satisfied are you with regular<br>teaching by teachers in the class?                                       | V         |              | -              |           |
| 5. | Are you getting assignments regularly by teachers?                                                             |           | 5            |                |           |
| 6. | How satisfied are you with the study<br>material, reference books provided by<br>teachers on Google classroom? |           | $\checkmark$ |                |           |
| 7. | Have you practiced the objectives or<br>multiple choice questions by Google<br>form/ testmoz?                  | $\sim$    |              |                |           |
| 3. | Was your assignments assessed and discussed with you?                                                          | V         |              |                |           |
|    | The internal examination schedule is<br>provided on time?                                                      |           | V            |                |           |
| 0. | Teachers are counselling prior to<br>examination and after the examination?                                    | 7         |              | 11             |           |
| 1. | extracurricular activities                                                                                     | A         |              | A              | wate      |
| 2. | How satisfied are you with model<br>questions provided for internal and<br>University examination ?            | 27 P      | Y a          | rof.(Dr.)N.B.G | N College |
| 3. | Any suggestions                                                                                                | 7 9 9     | 1            | ded Phande     | 0.        |