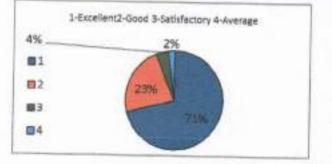

## Student's feedback (AY 2023-24)

Class: B.Pharm III Yr VI Sem Subject: Biopharmaceutics & Pharmacokinetics Subject Teacher: Mr. V N Gunjkar

This questionnaire has been designed to seek a feedback from the student to strengthen the quality of

teaching-learning environment and to bring excellence in teaching and learning.

|    | Sr | Parameters/ Responses                                                                                          | Excellent | Good | Satisfactory   | Average    |
|----|----|----------------------------------------------------------------------------------------------------------------|-----------|------|----------------|------------|
| 1. |    | How satisfied are you with teaching staff<br>and their methods of teaching?                                    | V         |      |                |            |
| 2. |    | What percentage of the all syllabus get<br>covered ?                                                           | V         |      |                |            |
| 3. |    | How satisfied are you for getting<br>necessary practical facilities like<br>chemicals/instruments?             | ~         |      |                |            |
| 4. |    | How satisfied are you with regular<br>teaching by teachers in the class?                                       | V         |      |                |            |
| 5. |    | Are you getting assignments regularly by<br>teachers?                                                          | V         |      |                |            |
| 5. |    | How satisfied are you with the study<br>material, reference books provided by<br>teachers on Google classroom? |           | V    |                |            |
| 7. |    | Have you practiced the objectives or<br>multiple choice questions by Google<br>form/ testmoz?                  | ~         |      |                |            |
|    |    | Was your assignments assessed and<br>discussed with you?                                                       |           | 1    |                |            |
|    |    | The internal examination schedule is<br>provided on time?                                                      | 1         | ~    |                |            |
| 0. |    | Teachers are counselling prior to<br>examination and after the examination?                                    | V         |      | XI             |            |
| Ι. |    | leachers encourage you to participate in                                                                       | NCY COL   | ~    | Att            |            |
| 2. |    | How satisfied are you with model                                                                               | 2748      |      | of. (Dr.)N.B.G | al collego |
|    |    | Any suggestions                                                                                                | 146 7 9   | Pe   | 1 pharma       |            |