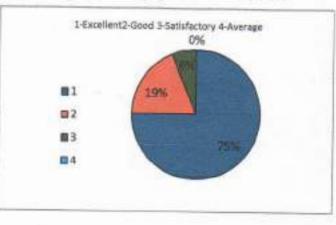

## Student's feedback (AY 2023-24)

Class: B.Pharm III Yr VI Sem Subject: Biopharmaceutics & Pharmacokinetics Subject Teacher: Mr. V N Gunjkar

This questionnaire has been designed to seek a feedback from the student to strengthen the quality of

teaching-learning environment and to bring excellence in teaching and learning.

|    | Sr | Parameters/ Responses                                                                                          | Excellent | Good | Satisfactory   | Average    |
|----|----|----------------------------------------------------------------------------------------------------------------|-----------|------|----------------|------------|
| 1. |    | How satisfied are you with teaching staff<br>and their methods of teaching?                                    | V         |      |                |            |
| 2. |    | What percentage of the all syllabus get<br>covered ?                                                           | V         |      |                |            |
| 3. |    | How satisfied are you for getting<br>necessary practical facilities like<br>chemicals/instruments?             | ~         |      |                |            |
| 4. |    | How satisfied are you with regular<br>teaching by teachers in the class?                                       | V         |      |                |            |
| 5. |    | Are you getting assignments regularly by<br>teachers?                                                          | V         |      |                |            |
| 5. |    | How satisfied are you with the study<br>material, reference books provided by<br>teachers on Google classroom? |           | V    |                |            |
| 7. |    | Have you practiced the objectives or<br>multiple choice questions by Google<br>form/ testmoz?                  | ~         |      |                |            |
|    |    | Was your assignments assessed and<br>discussed with you?                                                       |           | 1    |                |            |
|    |    | The internal examination schedule is<br>provided on time?                                                      | 1         | ~    |                |            |
| 0. |    | Teachers are counselling prior to<br>examination and after the examination?                                    | V         |      | XI             |            |
| Ι. |    | leachers encourage you to participate in                                                                       | NCY COL   | ~    | Att            |            |
| 2. |    | How satisfied are you with model                                                                               | 2748      |      | of. (Dr.)N.B.G | al collego |
|    |    | Any suggestions                                                                                                | 146 7 9   | Pe   | 1 pharma       |            |