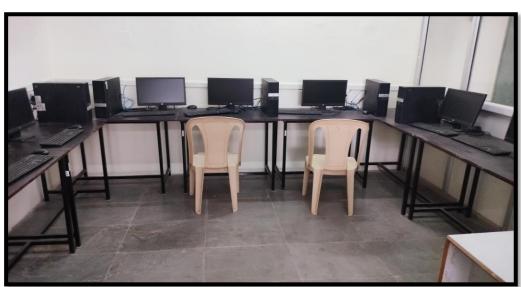

### A Computer Laboratory

For students there is a dedicated space in college that provides access to computer equipment and resources for students to use for educational purposes. NPC has Computer labs that are typically equipped with desktop computers, internet access and other necessary peripherals, and also have specialized software or equipment for specific subjects or projects.