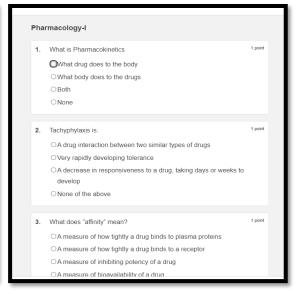

### **Sample of Testmoz for Conducting Online Examination**

Tele fax No. 91 2462 254445 (O) Visit: <a href="https://www.nandedpharmacycollege.org.in">www.nandedpharmacycollege.org.in</a>; Email: <a href="mailto:ssbesnpc146@gmail.com">ssbesnpc146@gmail.com</a> Affiliated to SRTM University, Nanded, <a href="https://www.srtmun.ac.in">www.srtmun.ac.in</a>