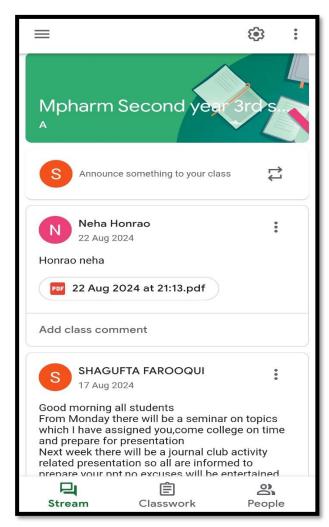

### Sample of Google Classroom Created By Faculty

Tele fax No. 91 2462 254445 (O) Visit: <a href="www.nandedpharmacycollege.org.in">www.nandedpharmacycollege.org.in</a>; Email: <a href="mailto:ssbesnpc146@gmail.com">ssbesnpc146@gmail.com</a> Affiliated to SRTM University, Nanded, <a href="www.srtmun.ac.in">www.srtmun.ac.in</a>