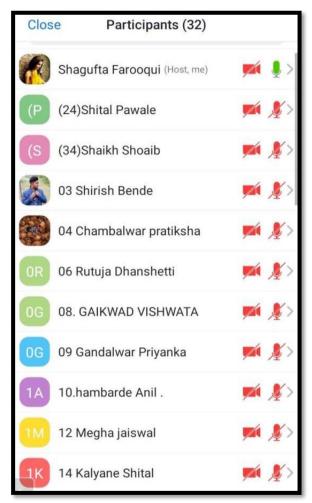

University College Code: 146;Approved by PCI, New Delhi; NAAC 'A' Grade; DTE Code: 2149; AISHE: C-7403

Ref. No. NPC / B. Pharm/

Date:

Sample of Online Lectures Conducted By Zoom Meeting Application

colleSfryam Nagar, Nanded - 431 605 Maharashtra India (19.175868,77.307992);Phone – 91 2462 254347 Tele fax No. 91 2462 254445 (O) Visit: www.nandedpharmacycollege.org.in; Email: ssbesnpc146@gmail.com Affiliated to SRTM University, Nanded, www.srtmun.ac.in