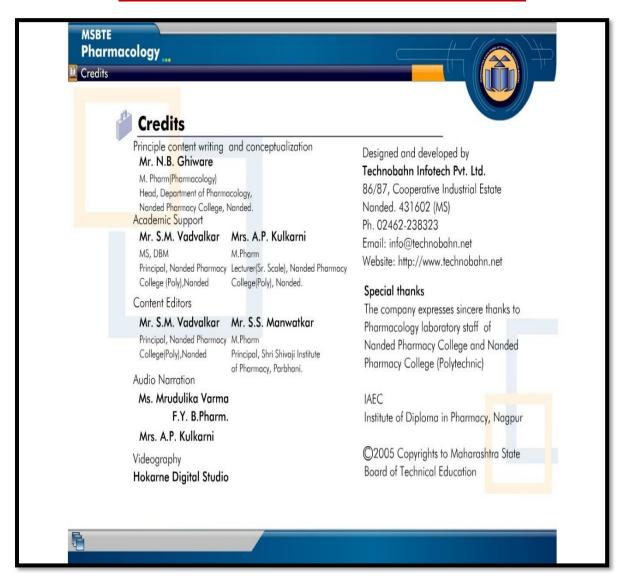

### (Computer Aided Instructional Package) Software

Tele fax No. 91 2462 254445 (O) Visit: <a href="www.nandedpharmacycollege.org.in">www.nandedpharmacycollege.org.in</a>; Email: <a href="mailto:ssbesnpc146@gmail.com">ssbesnpc146@gmail.com</a> Affiliated to SRTM University, Nanded, <a href="www.srtmun.ac.in">www.srtmun.ac.in</a>

University College Code: 146;Approved by PCI, New Delhi; NAAC 'A' Grade; DTE Code: 2149; AISHE: C-7403

Computer Aided Instructional Package
For
EXPERIMENTS IN PHARMACOLOGY
Developed By MSBTE, Mumbai
Technical Collabration Technobahn Infotech Pvt. Ltd. Skip Intro