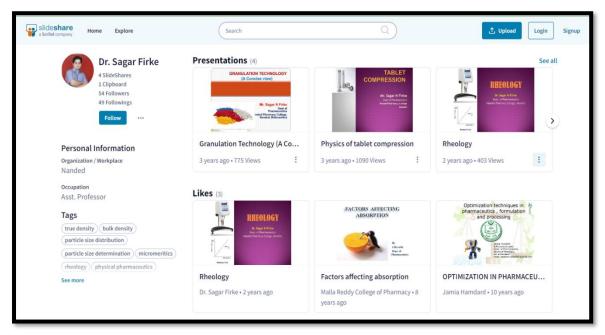

### PowerPoint Presentations Uploaded by Faculty on SlideShare

Tele fax No. 91 2462 254445 (O) Visit: <a href="https://www.nandedpharmacycollege.org.in">www.nandedpharmacycollege.org.in</a>; Email: <a href="mailto:ssbesnpc146@gmail.com">ssbesnpc146@gmail.com</a> Affiliated to SRTM University, Nanded, <a href="https://www.srtmun.ac.in">www.srtmun.ac.in</a>