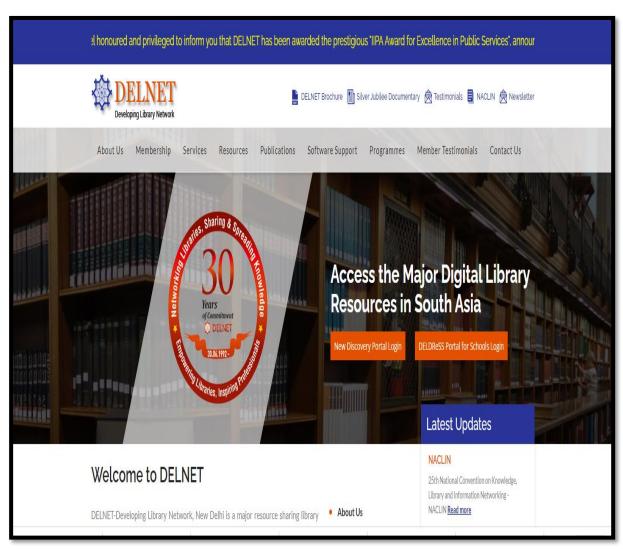

### **Nanded Pharmacy College Library**

Library has various resources for students to access any time which include

- 1. Question papers (B. Pharm and M. Pharm)
- 2. Syllabus of B. Pharm and M. Pharm
- 3. Pharma dictionary
- 4. E-Resources: DELNET
- 5. E journals: Bentham
- 6. Books of all subjects

University College Code: 146;Approved by PCI, New Delhi; NAAC 'A' Grade; DTE Code: 2149; AISHE: C-7403

Ref. No. NPC / B. Pharm/

<u> ज्ञान का ज</u>

Date:

Developing Library Network New Delhi www.delnet.in

### DELNET

### **Developing Library Network**

J.N.U. Campus, Nelson Mandela Road Vasant Kunj, New Delhi 110070, India Tel: 91-11-26742222, 26741266 91-9810329992 (Mobile) E-mail: sangs@delnet.ren.nic.in, sangskaul2003@yahoo.co.in Web: www.delnet.in