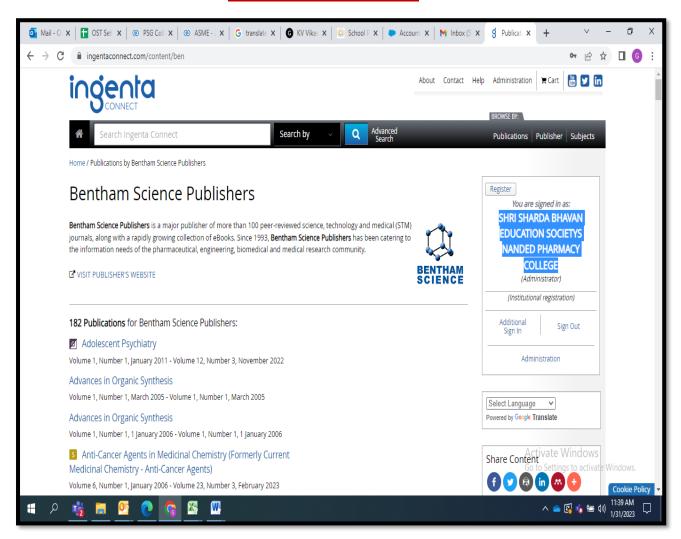

### **E journals: Bentham**

Tele fax No. 91 2462 254445 (O) Visit: <a href="https://www.nandedpharmacycollege.org.in">www.nandedpharmacycollege.org.in</a>; Email: <a href="mailto:ssbesnpc146@gmail.com">ssbesnpc146@gmail.com</a> Affiliated to SRTM University, Nanded, <a href="https://www.srtmun.ac.in">www.srtmun.ac.in</a>

University College Code: 146;Approved by PCI, New Delhi; NAAC 'A' Grade; DTE Code: 2149; AISHE: C-7403

Ref. No. NPC / B. Pharm/ Date: MDLI Club **■**Browse - Q Search ▶ Video (Hindi) ▶ Video (English) & Disability Knowledge Language • DEVELOPED BY National Digital Library Indian Institute of Technology Kharagpur One Library All of India English Q Search Q Search over 96,886,525 resources TEST PREPARATION CBSE Examination National Eligibility Test
(UGC NET) Graduate Aptitude Test Ret Career Development IIT-JEE IIT-JEE and NEET A Preparatory for Masters (JAM) in Engineering (GATE) and Recruitment STUDY AT HOME 🖺 School Engineering COVID-19 RESEARCH REPOSITORY Challenges & Journals & Conferences Videos · Dideas & Funding Ideas & Publications Scholarly Documents & 📳 Data Sets FEATURED COLLECTIONS Birth Centenary of Person of the Week: Nikola Tesla Topic of the Week:
Seven Wonders of the World Topic of the Week: On this Day 📮 Talks & Webinars Satyajit Ray