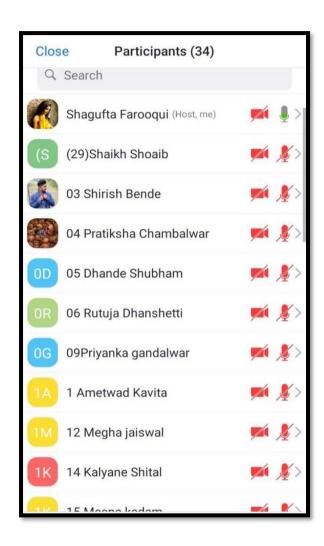

University College Code: 146;Approved by PCI, New Delhi; NAAC 'A' Grade; DTE Code: 2149; AISHE: C-7403

Ref. No. NPC / B. Pharm/

Date:

Sample of Online Lectures Conducted By Zoom Meeting Application

colleSfryam Nagar, Nanded - 431 605 Maharashtra India (19.175868,77.307992);Phone – 91 2462 254347 Tele fax No. 91 2462 254445 (O) Visit: www.nandedpharmacycollege.org.in; Email: ssbesnpc146@gmail.com Affiliated to SRTM University, Nanded, www.srtmun.ac.in