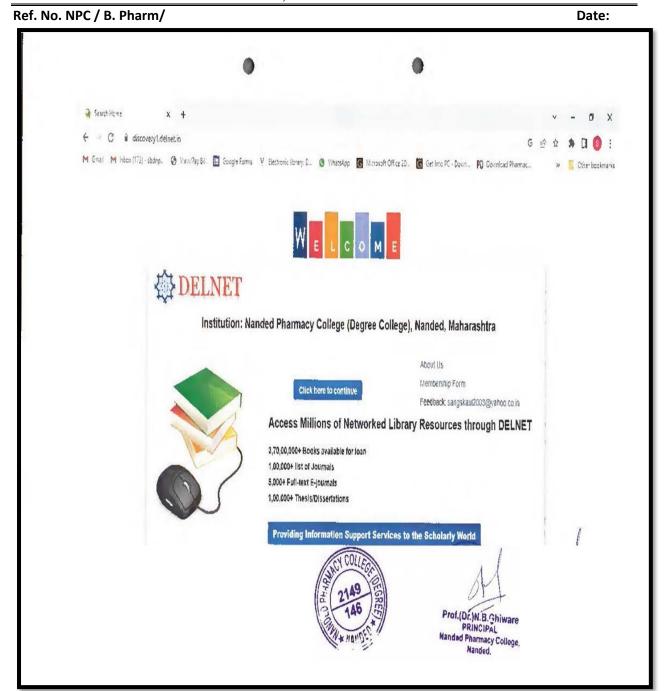

# Certificate of Membership

This certifies that

## Nanded Pharmacy College (Degree College), Nanded

has been admitted as an Institutional Member of

DELNET - Developing Library Network

and their bonafide Faculty, Students, Researchers, Scholars and Officials are entitled to all benefits and privileges of access to DELNET Resources and Services.

Membership Number 1911 - 9867 has been granted this 4th day of May 2023 and next renewal is due on May 3, 2024

Dr. Sangeeta Kaul Director

DELNET, New Delhi

<sup>colle</sup>Sfryam Nagar, Nanded - 431 605 Maharashtra India (19.175868,77.307992);Phone – 91 2462 254347 Tele fax No. 91 2462 254445 (O) Visit: www.nandedpharmacycollege.org.in; Email: ssbesnpc146@gmail.com Affiliated to SRTM University, Nanded, www.srtmun.ac.in