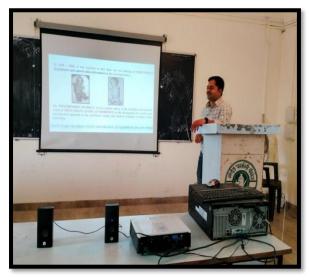

### ICT ENABLED TOOLS

Nanded Pharmacy College is committed to leveraging Information and Communication Technology (ICT) to enhance the teaching-learning process. The faculty members actively use various ICT tools such as smartboards, projectors, digital learning platforms, and online assessment tools to deliver engaging and interactive lectures.

The college has well-equipped ICT-enabled classrooms with modern audio-visual aids to create an interactive learning environment. These classrooms facilitate multimedia presentations, virtual simulations, and online demonstrations, improving students' understanding of complex pharmaceutical concepts.