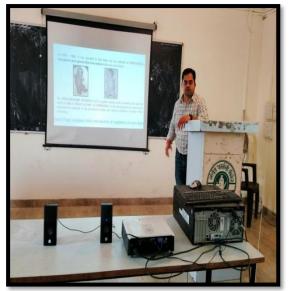

### Use of Power point presentations as teaching aid:

All the faculty of NPC use Power point presentation while delivering the lecture. Faculty members typically create PowerPoint presentations using software such as Microsoft PowerPoint, Google Slides. These tools provide a variety of features for creating and editing slides, including text boxes, images, charts, graphs, and multimedia elements such as video and audio. Faculty also include Animations. video hyperlink, illustrations, flowcharts and tables etc to enhance students' attention and concentration while teaching.