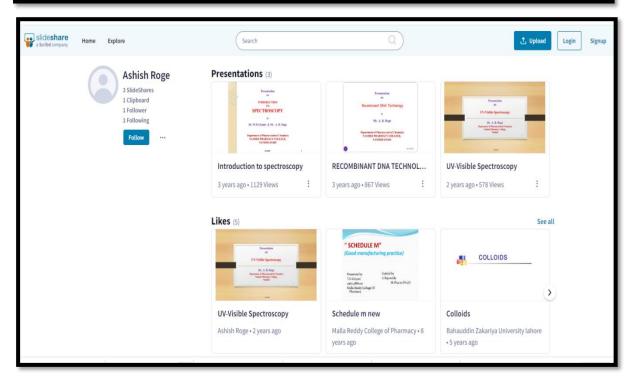

### PowerPoint Presentations Uploaded by Faculty on SlideShare

Tele fax No. 91 2462 254445 (O) Visit: <a href="https://www.nandedpharmacycollege.org.in">www.nandedpharmacycollege.org.in</a>; Email: <a href="mailto:ssbesnpc146@gmail.com">ssbesnpc146@gmail.com</a> Affiliated to SRTM University, Nanded, <a href="https://www.srtmun.ac.in">www.srtmun.ac.in</a>