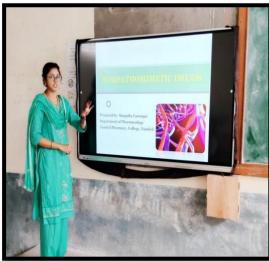

### ICT ENABLED TOOLS

Nanded Pharmacy College is committed to leveraging Information and Communication Technology (ICT) to enhance the teaching-learning process. The faculty members actively use various ICT tools such as smartboards, projectors, digital learning platforms, and online assessment tools to deliver engaging and interactive lectures.

The college has well-equipped ICT-enabled classrooms with modern audio-visual aids to create an interactive learning environment. These classrooms facilitate multimedia presentations, virtual simulations, and online demonstrations, improving students' understanding of complex pharmaceutical concepts.