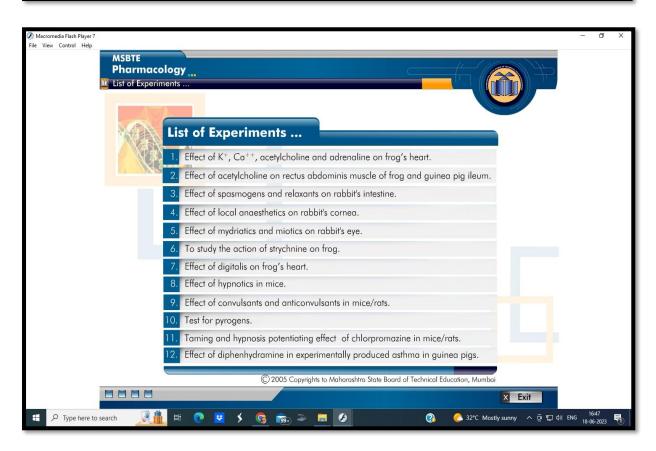

### **Use of software:**

The institute has software like CAI (Computer Aided Instructional Package) Pharmacology Practical Demo based software, EWL (Software for language Lab) and SOUL 2.0.

### (Computer Aided Instructional Package) Software

Tele fax No. 91 2462 254445 (O) Visit: <a href="www.nandedpharmacycollege.org.in">www.nandedpharmacycollege.org.in</a>; Email: <a href="mailto:ssbesnpc146@gmail.com">ssbesnpc146@gmail.com</a> Affiliated to SRTM University, Nanded, <a href="www.srtmun.ac.in">www.srtmun.ac.in</a>

University College Code: 146;Approved by PCI, New Delhi; NAAC 'A' Grade; DTE Code: 2149; AISHE: C-7403

Computer Aided Instructional Package
For
EXPERIMENTS IN PHARMACOLOGY
Developed By MSBTE, Mumbai
Technical Collabration Technobahn Infotech Pvt. Ltd. Skip Intro