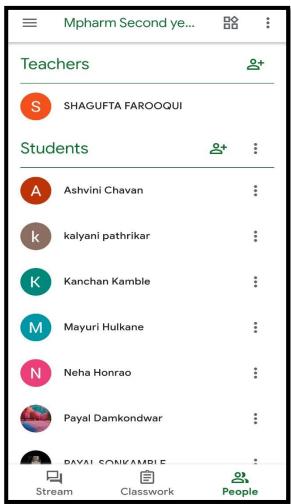

### Sample of Google Classroom Created By Faculty

Tele fax No. 91 2462 254445 (O) Visit: <a href="www.nandedpharmacycollege.org.in">www.nandedpharmacycollege.org.in</a>; Email: <a href="mailto:ssbesnpc146@gmail.com">ssbesnpc146@gmail.com</a> Affiliated to SRTM University, Nanded, <a href="www.srtmun.ac.in">www.srtmun.ac.in</a>