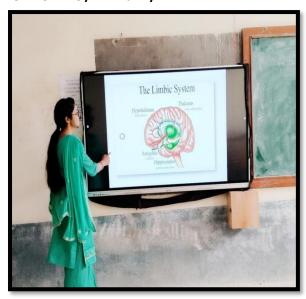

### ICT ENABLED TOOLS

Nanded Pharmacy College is committed to leveraging Information and Communication Technology (ICT) to enhance the teaching-learning process. The faculty members actively use various ICT tools such as smartboards, projectors, digital learning platforms, and online assessment tools to deliver engaging and interactive lectures.

The college has well-equipped ICT-enabled classrooms with modern audio-visual aids to create an interactive learning environment. These classrooms facilitate multimedia presentations, virtual simulations, and online demonstrations, improving students' understanding of complex pharmaceutical concepts.