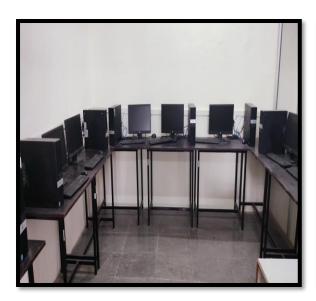

### A Computer Laboratory

For students there is a dedicated space in college that provides access to computer equipment and resources for students to use for educational purposes. NPC has Computer labs that are typically equipped with desktop computers, internet access and other necessary peripherals, and also have specialized software or equipment for specific subjects or projects.