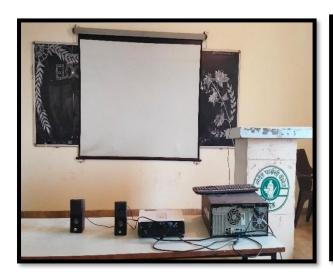

### **ICT Enabled Classrooms:**

The classrooms are provided with LCD projectors/Smart board

Shri Sharda Bhavan Education Society's NANDED PHARMACY CULLEGE

Colleg Siryam Nagar, Nanded - 431 605 Maharashtra India (19.175868,77.307992);Phone – 91 2462 254347 Tele fax No. 91 2462 254445 (O) Visit: <a href="https://www.nandedpharmacycollege.org.in">www.nandedpharmacycollege.org.in</a>; Email: ssbesnpc146@gmail.com Affiliated to SRTM University, Nanded, www.srtmun.ac.in