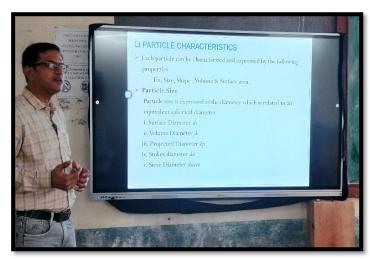

### Use of Power point presentations as teaching aid:

All the faculty of NPC use Power point presentation while delivering the lecture. Faculty members typically create PowerPoint presentations using software such as Microsoft PowerPoint, Google Slides. These tools provide a variety of features for creating and editing slides, including text boxes, images, charts, graphs, and multimedia elements such as video and audio. Faculty also include Animations. video hyperlink, illustrations, flowcharts and tables etc to enhance students' attention and concentration while teaching.