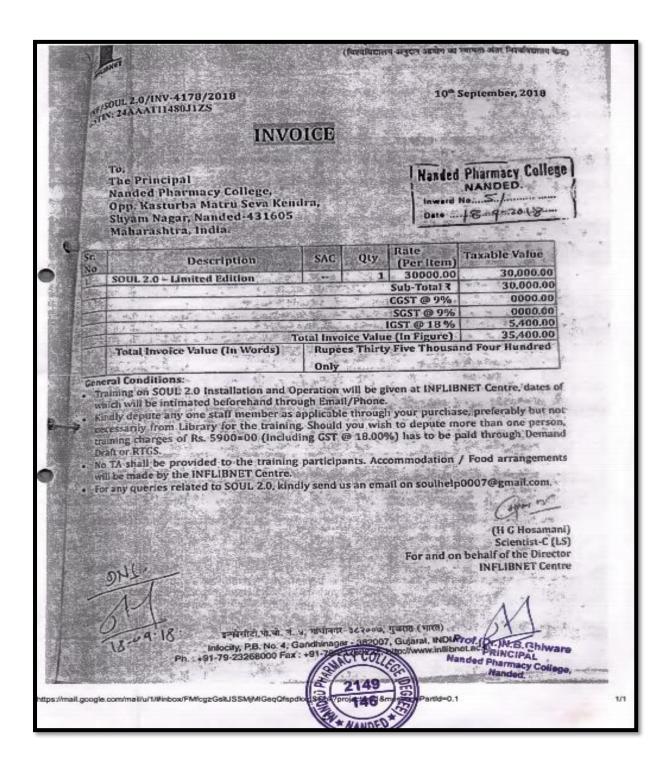

### **Use of software:**

The institute has software like CAI (Computer Aided Instructional Package) Pharmacology Practical Demo based software, EWL (Software for language Lab) and SOUL 2.0.

### (Computer Aided Instructional Package) Software

Tele fax No. 91 2462 254445 (O) Visit: <a href="www.nandedpharmacycollege.org.in">www.nandedpharmacycollege.org.in</a>; Email: <a href="mailto:ssbesnpc146@gmail.com">ssbesnpc146@gmail.com</a> Affiliated to SRTM University, Nanded, <a href="www.srtmun.ac.in">www.srtmun.ac.in</a>

University College Code: 146;Approved by PCI, New Delhi; NAAC 'A' Grade; DTE Code: 2149; AISHE: C-7403

Computer Aided Instructional Package
For
EXPERIMENTS IN PHARMACOLOGY
Developed By MSBTE, Mumbai
Technical Collabration Technobahn Infotech Pvt. Ltd. Skip Intro