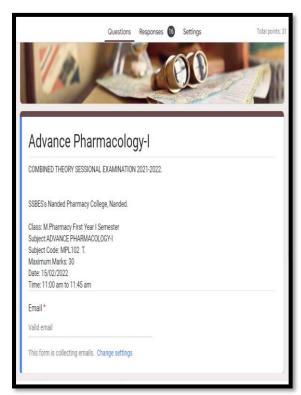

University College Code: 146;Approved by PCI, New Delhi; NAAC 'A' Grade; DTE Code: 2149; AISHE: C-7403

Ref. No. NPC / B. Pharm/

Date:

Sample of Google Form For Online Examination During Covid Pandemic