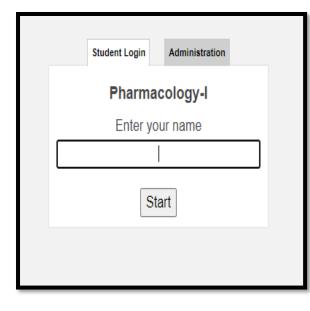

### **Sample of Testmoz for Conducting Online Examination**

Tele fax No. 91 2462 254445 (O) Visit: <a href="https://www.nandedpharmacycollege.org.in">www.nandedpharmacycollege.org.in</a>; Email: <a href="mailto:ssbesnpc146@gmail.com">ssbesnpc146@gmail.com</a> Affiliated to SRTM University, Nanded, <a href="https://www.srtmun.ac.in">www.srtmun.ac.in</a>