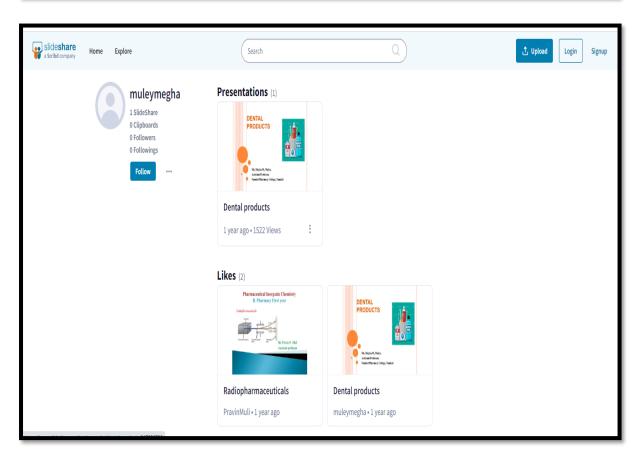

### PowerPoint Presentations Uploaded by Faculty on SlideShare

Tele fax No. 91 2462 254445 (O) Visit: <a href="https://www.nandedpharmacycollege.org.in">www.nandedpharmacycollege.org.in</a>; Email: <a href="mailto:ssbesnpc146@gmail.com">ssbesnpc146@gmail.com</a> Affiliated to SRTM University, Nanded, <a href="https://www.srtmun.ac.in">www.srtmun.ac.in</a>