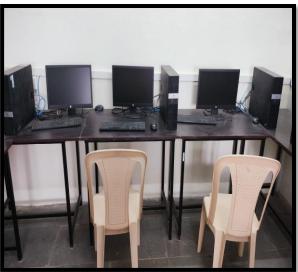

### A Computer Laboratory

For students there is a dedicated space in college that provides access to computer equipment and resources for students to use for educational purposes. NPC has Computer labs that are typically equipped with desktop computers, internet access and other necessary peripherals, and also have specialized software or equipment for specific subjects or projects.