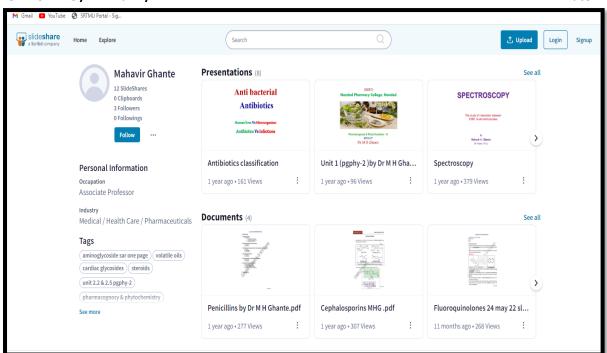

### PowerPoint Presentations Uploaded by Faculty on SlideShare

Tele fax No. 91 2462 254445 (O) Visit: <a href="https://www.nandedpharmacycollege.org.in">www.nandedpharmacycollege.org.in</a>; Email: <a href="mailto:ssbesnpc146@gmail.com">ssbesnpc146@gmail.com</a> Affiliated to SRTM University, Nanded, <a href="https://www.srtmun.ac.in">www.srtmun.ac.in</a>