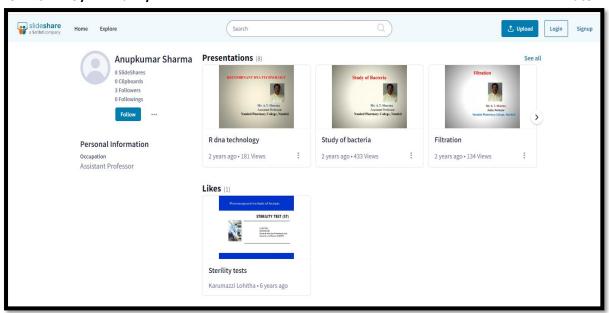

### PowerPoint Presentations Uploaded by Faculty on SlideShare

Tele fax No. 91 2462 254445 (O) Visit: <a href="https://www.nandedpharmacycollege.org.in">www.nandedpharmacycollege.org.in</a>; Email: <a href="mailto:ssbesnpc146@gmail.com">ssbesnpc146@gmail.com</a> Affiliated to SRTM University, Nanded, <a href="https://www.srtmun.ac.in">www.srtmun.ac.in</a>