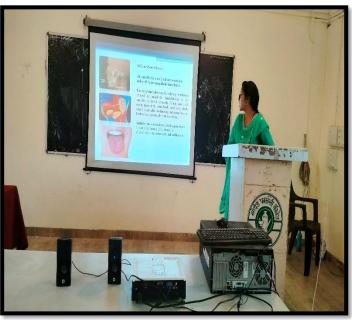

### Use of Power point presentations as teaching aid:

All the faculty of NPC use Power point presentation while delivering the lecture. Faculty members typically create PowerPoint presentations using software such as Microsoft PowerPoint, Google Slides. These tools provide a variety of features for creating and editing slides, including text boxes, images, charts, graphs, and multimedia elements such as video and audio. Faculty also include Animations. video hyperlink, illustrations, flowcharts and tables etc to enhance students' attention and concentration while teaching.