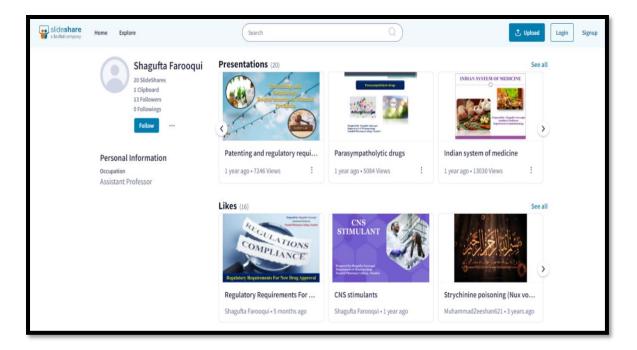

### PowerPoint Presentations Uploaded by Faculty on SlideShare

Tele fax No. 91 2462 254445 (O) Visit: <a href="https://www.nandedpharmacycollege.org.in">www.nandedpharmacycollege.org.in</a>; Email: <a href="mailto:ssbesnpc146@gmail.com">ssbesnpc146@gmail.com</a> Affiliated to SRTM University, Nanded, <a href="https://www.srtmun.ac.in">www.srtmun.ac.in</a>