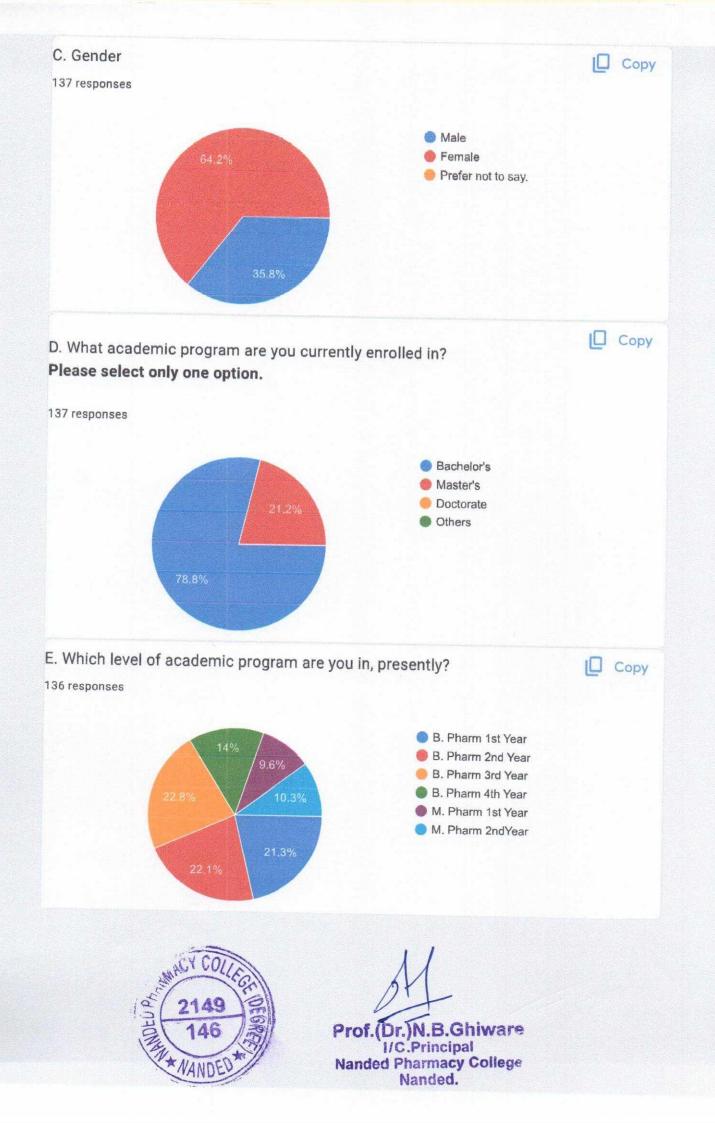

## Students Satisfaction Survey AY 2023-24

137 responses

**Publish analytics** 

Prof.(Dr.)N.B.Ghiware I/C.Principal Nanded Pharmacy College Nanded.