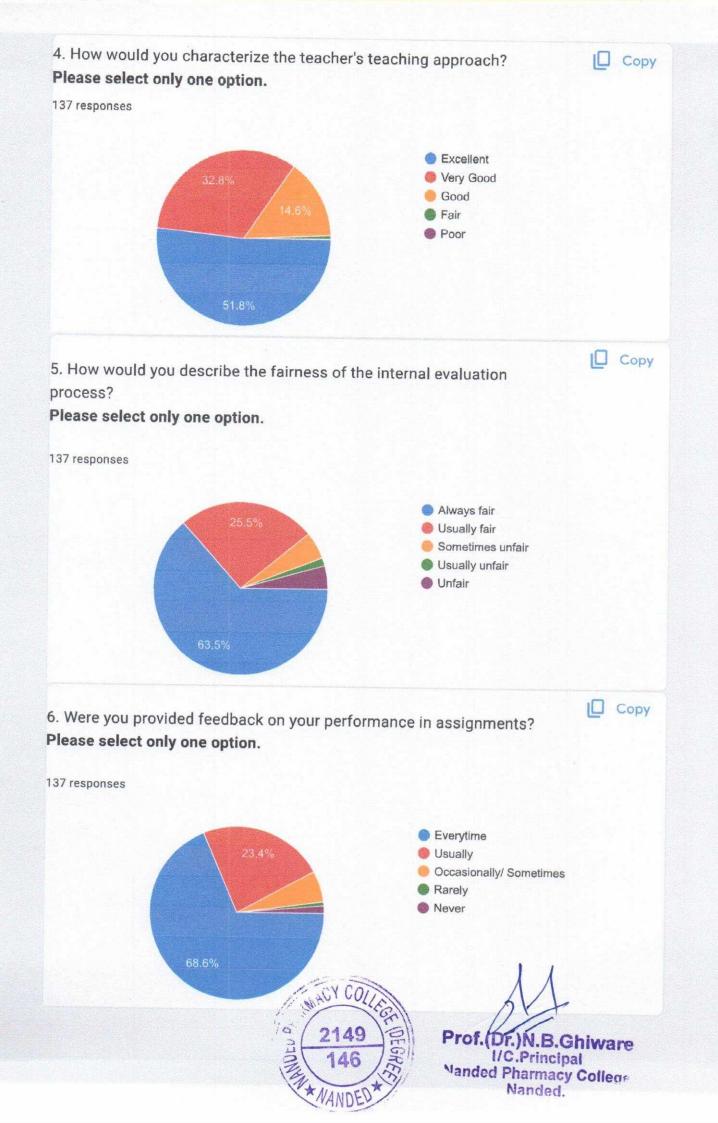

## Students Satisfaction Survey AY 2023-24

137 responses

**Publish analytics** 

Prof.(Dr.)N.B.Ghiware I/C.Principal Nanded Pharmacy College Nanded.