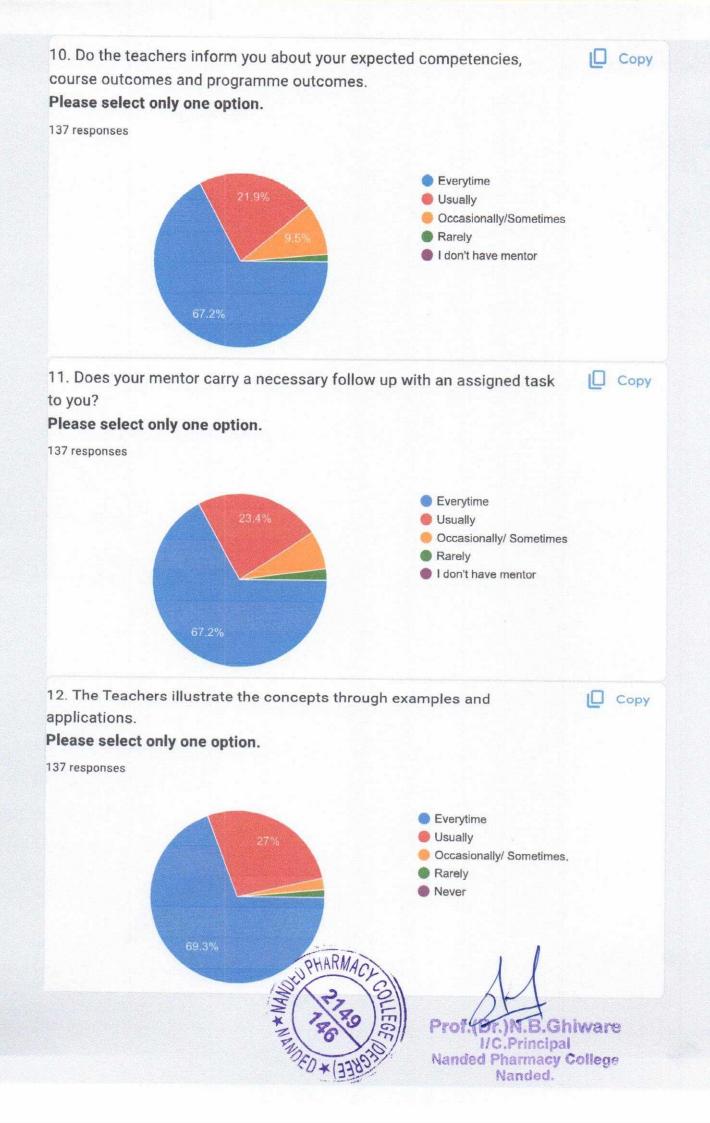

## Students Satisfaction Survey AY 2023-24

137 responses

**Publish analytics** 

Prof.(Dr.)N.B.Ghiware I/C.Principal Nanded Pharmacy College Nanded.