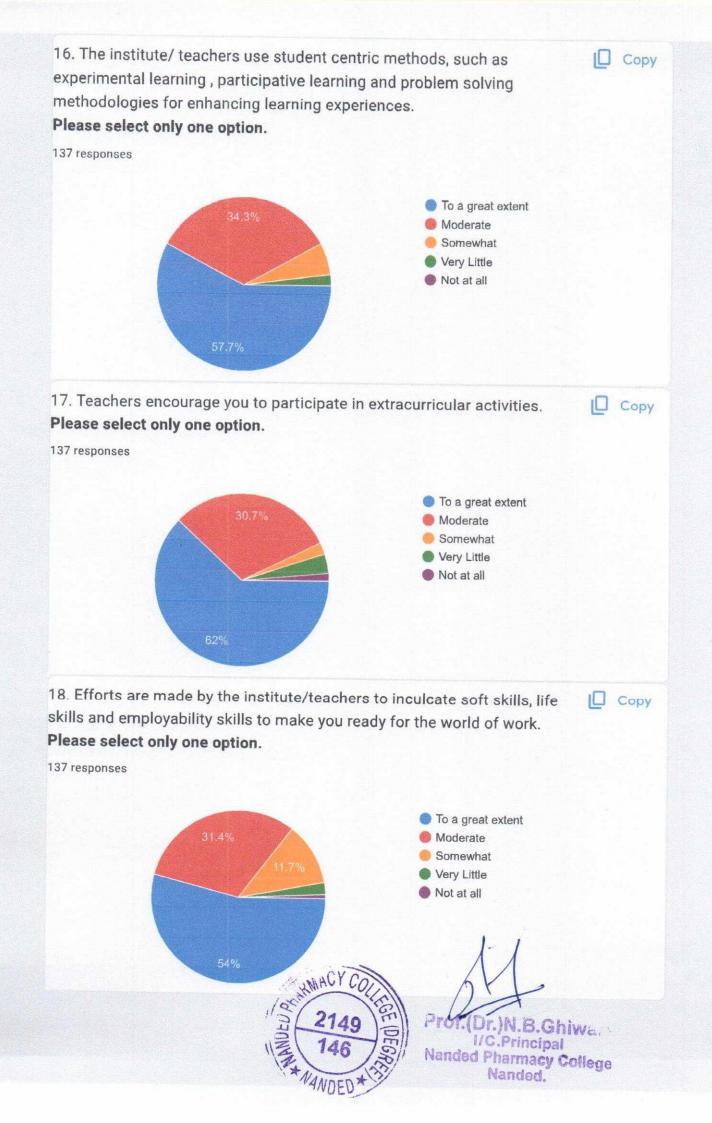

## Students Satisfaction Survey AY 2023-24

137 responses

**Publish analytics** 

Prof.(Dr.)N.B.Ghiware I/C.Principal Nanded Pharmacy College Nanded.