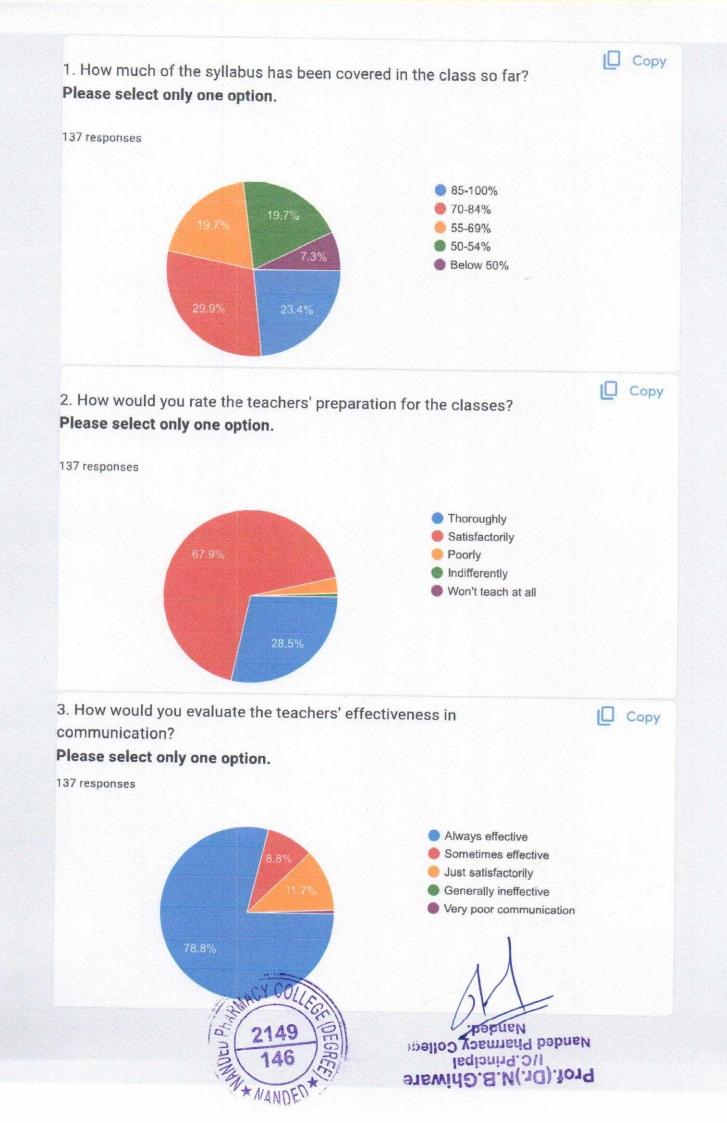

## Students Satisfaction Survey AY 2023-24

137 responses

**Publish analytics** 

Prof.(Dr.)N.B.Ghiware I/C.Principal Nanded Pharmacy College Nanded.