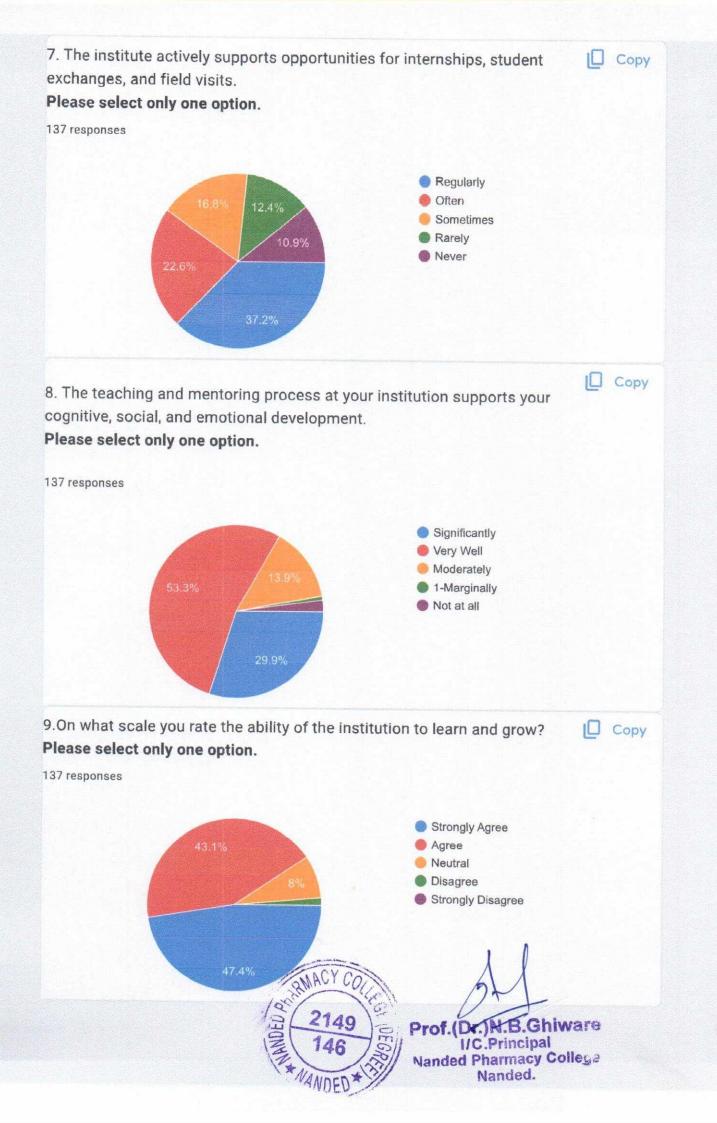

## Students Satisfaction Survey AY 2023-24

137 responses

**Publish analytics** 

Prof.(Dr.)N.B.Ghiware I/C.Principal Nanded Pharmacy College Nanded.