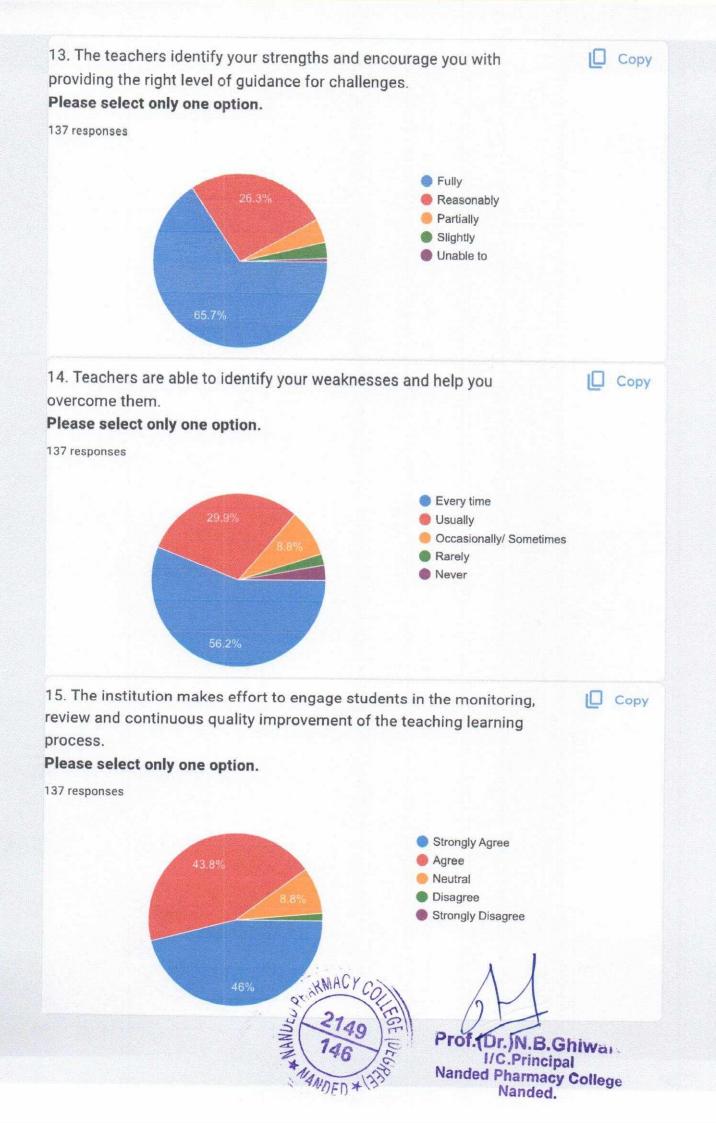

## Students Satisfaction Survey AY 2023-24

137 responses

**Publish analytics** 

Prof.(Dr.)N.B.Ghiware I/C.Principal Nanded Pharmacy College Nanded.