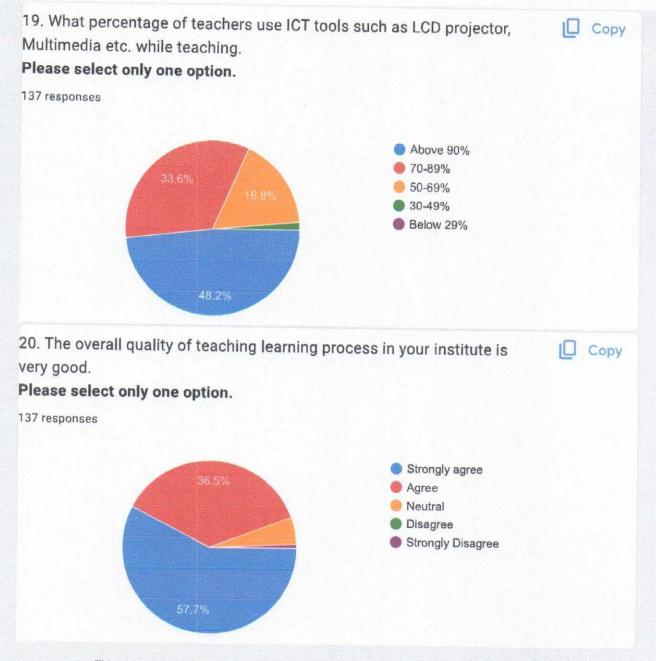

## Students Satisfaction Survey AY 2023-24

137 responses

**Publish analytics** 

Prof.(Dr.)N.B.Ghiware I/C.Principal Nanded Pharmacy College Nanded.