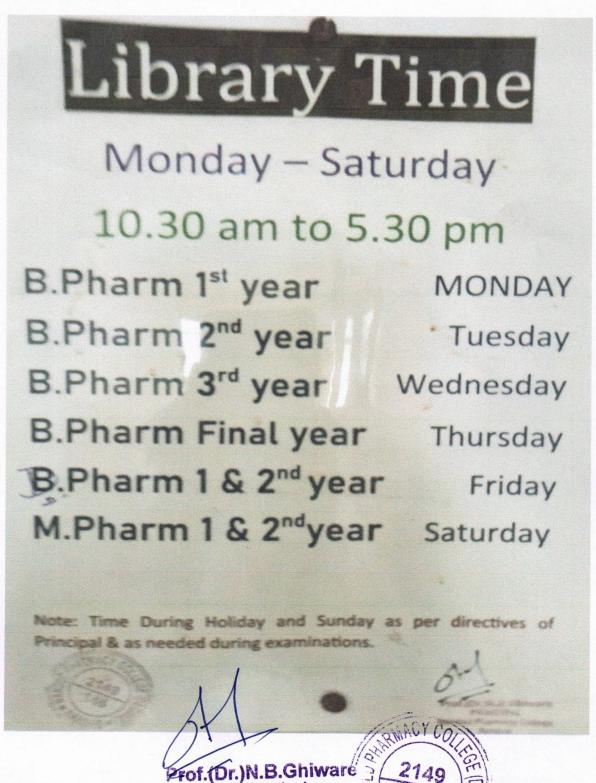

# 4.2.4 Number per day usage of library by teachers and students.

4.2.4.1

Number of teachers and students using library per day over last one year.

Shri Sharda Bhavan Education Society's

NANDED PHARMACY COLLEGE