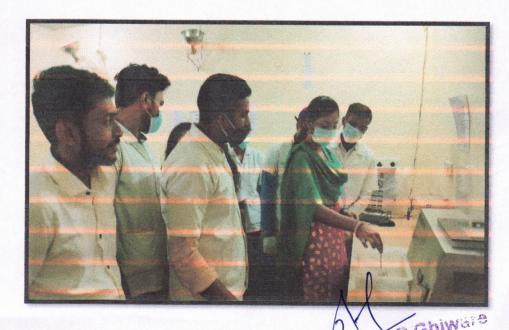

## **NOTICE**

(Academic Year 2023-24)

All the Teaching staff are hereby informed to attend training session on "**Trainning on animal Safety Management**" Sheduled on 25/10/2023 at 05:00 PM in animal house.

### Agenda for said trainning is as follows:

- 1. Animal Training And Handeling
- 2. Practice Session

Principal
Prof. (Dr.) N.B. Ghiware
I/C. Principal
Nanded Pharmacy College
Nanded.

### **Attendance**

List of Non Teaching Staff present at training session on "Training on animal Safety Management"

| Sr. No. | Name of Non Teaching Staff | Signature |
|---------|----------------------------|-----------|
| 1.      | Dr S K Sarje               | So        |
| 2.      | Mr V N Gunjkar             | Drykar    |
| 3.      | Ms.M.M Muley               | Ahijkar   |
| 4.      | Ms S A Tekale              | Shall     |
| 5.      | Mr. A K Daswad             | Beswad.   |

No. of Staff: 05

training session on **Training on animal Safety Management**"was organized in college on 25/10/2023. A Total of 05 Teaching Staff members took benefit of Training program arranged. Training program was arranged by Nanded Pharmacy College. The points of discussion were details of handling and Training of animals. Then the actual demonstration session on operation was given. Actual hands on experience were also taken by staff members who attend the session. The training was conducted successfully.