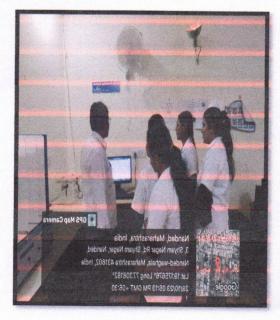

#### REPORT OF PROGRAM

Title: Training session on "Training in Computer related Softwares"

Speaker: Dr.S.N Firke

Event Coordinator: Mr. V N Gunjkar

Venue: Nanded Pharmacy College, Nanded

Date: 28/10/2023

No. of Staff: 10

Training session on "Training in Computer related Software's" was organized in college on 28/10/2023. A Total of 10 Non Teaching Staff members took benefit of Training program arranged. Training programme was arranged by Nanded Pharmacy College. The points of discussion were details of various softeares used in computer and how to operate softwares for data entry. Then the actual demonstration session on operation was given. Actual hands on experience were also taken by staff members who attend the session. The training was conducted successfully.