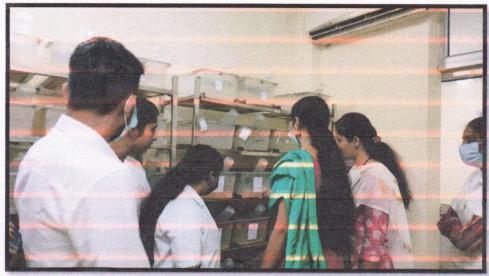

## **NOTICE**

(Academic Year 2023-24)

All the Teaching staff are hereby informed to attend training session on "**Trainning on animal Safety Management**" Sheduled on 25/10/2023 at 05:00 PM in animal house.

### Agenda for said trainning is as follows:

- 1. Animal Training And Handeling
- 2. Practice Session

Principal
Prof. (Dr.) N.B. Ghiware
I/C. Principal
Nanded Pharmacy College
Nanded.

### **Attendance**

List of Non Teaching Staff present at training session on "Training on animal Safety Management"

| Sr. No. | Name of Non Teaching Staff | Signature |
|---------|----------------------------|-----------|
| 1.      | Dr S K Sarje               | So        |
| 2.      | Mr V N Gunjkar             | Drykar    |
| 3.      | Ms.M.M Muley               | Ahijkar   |
| 4.      | Ms S A Tekale              | Shall     |
| 5.      | Mr. A K Daswad             | Beswad.   |

No. of Staff: 05

training session on **Training on animal Safety Management**"was organized in college on 25/10/2023. A Total of 05 Teaching Staff members took benefit of Training program arranged. Training program was arranged by Nanded Pharmacy College. The points of discussion were details of handling and Training of animals. Then the actual demonstration session on operation was given. Actual hands on experience were also taken by staff members who attend the session. The training was conducted successfully.