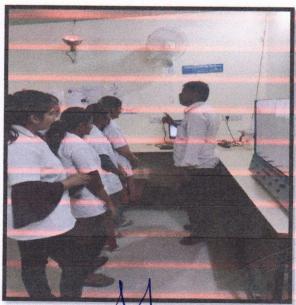

#### **REPORT OF PROGRAM**

Title: Training session on Trainning on animal Safety Management"

Speaker: Ms S.A Farooqui

Event Coordinator: Ms.S.A Tekale

Venue: Nanded Pharmacy College, Nanded

Date: 25/10/2023

No. of Staff: 05

training session on **Training on animal Safety Management**"was organized in college on 25/10/2023. A Total of 05 Teaching Staff members took benefit of Training program arranged. Training program was arranged by Nanded Pharmacy College. The points of discussion were details of handling and Training of animals. Then the actual demonstration session on operation was given. Actual hands on experience were also taken by staff members who attend the session. The training was conducted successfully.