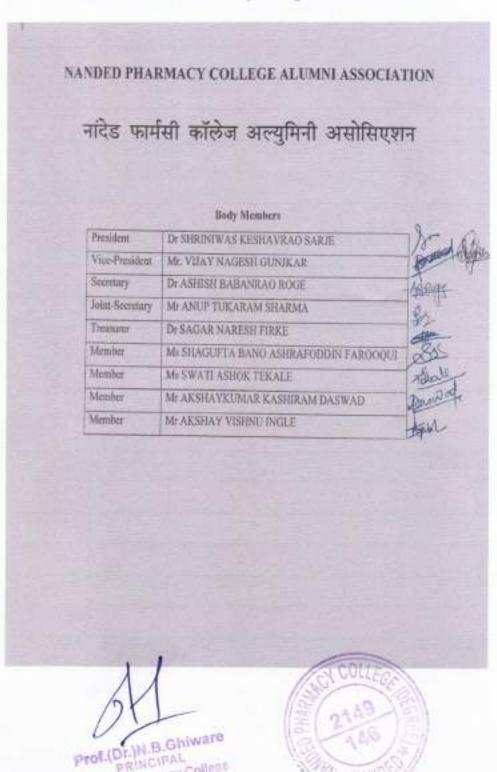

INATH DASWAD      | Kastonath, Dowad, Hipparaga mai, Navuled, Bilok, Hiparga (ms).<br>431506          |
| 9       | AKSHAY VISHWANATH INGALE          | Shreh, Nagat, Nanded, Nanded, Nanded, Nanded, #31601                              |

Proc.(Dr.)N.B.Ghiware PRINCIPAL Nanded Pharmacy College

Nanded.





### NANDED PHARMACY COLLEGE

Shyam Nagar, Nanded - 431 605 Maharashtra India (19.175868,77.307992) Phone - 91 2462 254347 Tele fax No. 91 2462 254445 (O)

Visit: www.nandedpharmacycollege.org.in; Email: ssbesnpc146@gmail.com

Affiliated to Swami Ramanand Teerth Marathwada University, Nanded, www.srtmun.ac.in
Approved by PCI & AICTE, New Delhi; College DTE Code: 2149; College SRTM University Code: 146

Ref. No. NPC / B. Pharm/

Date:

Members of Nanded Pharmacy College Alumni Association



Handed Pharmacy College



### NANDED PHARMACY COLLEGE

Shyam Nagar, Nanded - 431 605 Maharashtra India (19.175868,77.307992) Phone - 91 2462 254347 Tele fax No. 91 2462 254445 (O)

Visit: www.nandedpharmacycollege.org.in; Email: ssbesnpc146@gmail.com

Affiliated to Swami Ramanand Teerth Marathwada University, Nanded, www.srtmun.ac.in
Approved by PCI & AICTE, New Delhi; College DTE Code: 2149; College SRTM University Code: 146

Ref. No. NPC / B. Pharm/

Date:

### Report on Alumni meet at Nanded Pharmacy College

Nanded Pharmacy College hosted its Alumni Meet on 20/10/2023 for bringing together alumni from various batches to reconnect, share experiences, and engage with current students and faculty. The event provided a platform for networking, knowledge exchange, and reinforcing the sen