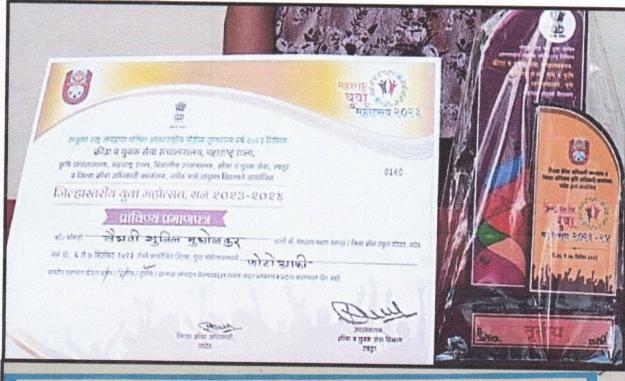

# Summary of awards/medals for outstanding performance in sports/cultural activities Academic Year 2023-24

| Year | Name of the<br>Award | Team/<br>Individual | University/State<br>/National/ International | Sports/<br>Cultural | Name of the<br>Student      |
|------|----------------------|---------------------|----------------------------------------------|---------------------|-----------------------------|
| 2023 | Folk Dance           | Individual          | State Level                                  | Cultural            | Narwade Anuja K.            |
| 2023 | Photography          | Individual          | State Level                                  | Cultural            | Mudholkar<br>Vaibhavi Sunil |