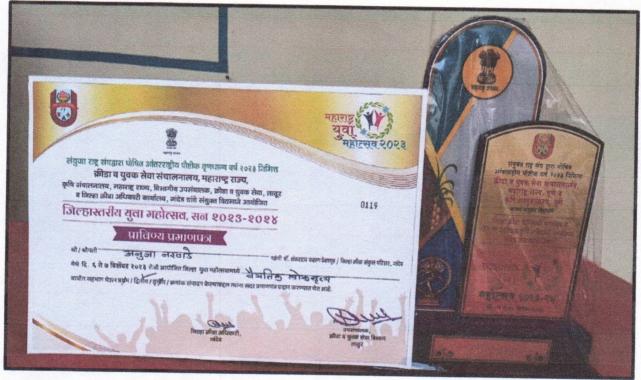

# Summary of awards/medals for outstanding performance in sports/cultural activities Academic Year 2023-24

| Year | Name of the<br>Award | Team/<br>Individual | University/State<br>/National/ International | Sports/<br>Cultural | Name of the<br>Student      |
|------|----------------------|---------------------|----------------------------------------------|---------------------|-----------------------------|
| 2023 | Folk Dance           | Individual          | State Level                                  | Cultural            | Narwade Anuja K.            |
| 2023 | Photography          | Individual          | State Level                                  | Cultural            | Mudholkar<br>Vaibhavi Sunil |

Ref. No. NPC / B. Pharm/

Date

Achievement of Ms. Anuja K. Narwade in Yuva Mahotsav (Folk Dance) and Secured 2nd Prize

Prof. (Dr. IX B. Othware PRINCTPAL Nanded Pharmacy College Nanded.