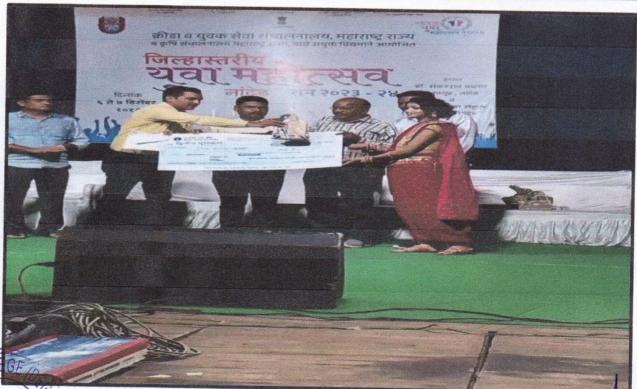

# Summary of awards/medals for outstanding performance in sports/cultural activities Academic Year 2023-24

| Year | Name of the<br>Award | Team/<br>Individual | University/State<br>/National/ International | Sports/<br>Cultural | Name of the<br>Student      |
|------|----------------------|---------------------|----------------------------------------------|---------------------|-----------------------------|
| 2023 | Folk Dance           | Individual          | State Level                                  | Cultural            | Narwade Anuja K.            |
| 2023 | Photography          | Individual          | State Level                                  | Cultural            | Mudholkar<br>Vaibhavi Sunil |

Ref. No. NPC / B. Pharm/

Date

Achievement of Ms. Anuja K. Narwade in Yuva Mahotsav (Folk Dance) and Secured 2nd Prize

Prof. (Dr. IX B. Othware PRINCTPAL Nanded Pharmacy College Nanded.