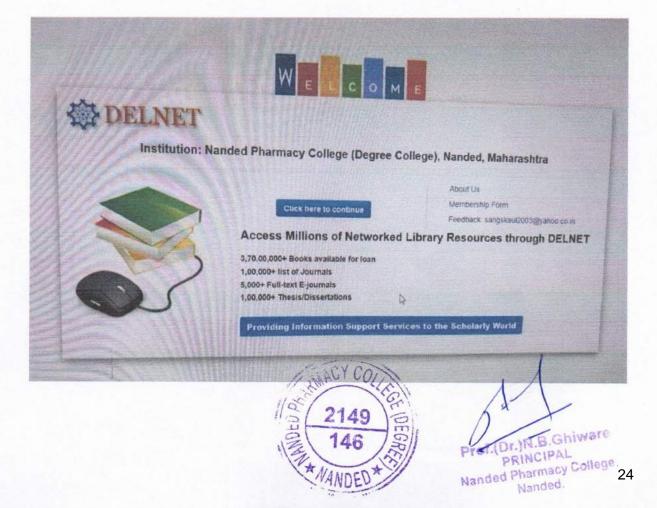

and secure payment experience.

The account of the institution are maintained through the Tally software. By implementing egovernance initiatives in third-party payments and regulatory fees payment, along with maintaining accounts through Tally software, the college can enhance efficiency, transparency, and accuracy in financial operations. This leads to improved governance and better service delivery to citizens.

#### 3. Student Admission and Support

Nanded Pharmacy College provides various resources for students, including e-resources such as DELNET and e-journals like Bentham. E-resources and e-journals offer students convenient access to a wide range of academic materials and research publications.



Ghivare PRINCIPAL Nanded Pharmacy College,

#### Library software Screen shots









#### 4. Examination

The examination process is regulated by Swami Ramanand Teerth Marathwada University, Nanded and thus e- governance policy of the University is also adopted in this regard. Through university platform activities like downloading question papers, uploading of internal and external marks, issuing of hall tickets etc.





Prof. (Dr.)N.B.Ghiware PRINCIPAL Nanded Pharmacy College,



## Shri Sharda Bhavan Education Society's NANDED PHARMACY COLLEGE

Shyam Nagar, Nanded - 431 605 Maharashtra India (19.175868,77.307992) Phone - 91 2462 254347 Tele fax No. 91 2462 254445 (O)

Visit: www.nandedpharmacycollege.org.in ; Email: ssbesnpc146@gmail.com

Affiliated to Swami Ramanand Teerth Marathwada University, Nanded, www.srtmun.ac.in Approved by PCI & AICTE, New Delhi; Colleg