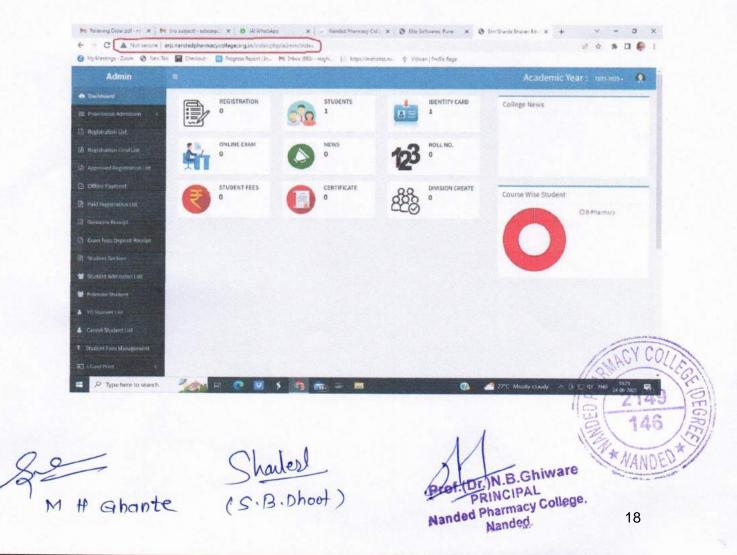

# **Findings of DVV:**

1.Institutional expenditure statements for the heads of e- governance implementation reflected in the audited statement. 2. Link to the ERP Document and Screen shots of user interfaces of each module reflecting the name of the HEI. 3. Annual e-governance report approved by Governing Council. 4. Policy document on e- governance.