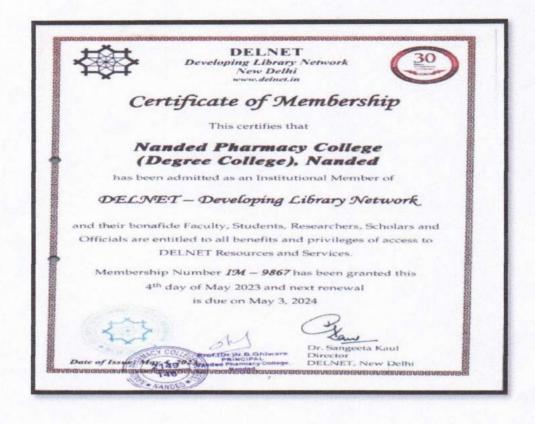

nd secure payment experience.

The account of the institution are maintained through the Tally software. By implementing egovernance initiatives in third-party payments and regulatory fees payment, along with maintaining accounts through Tally software, the college can enhance efficiency, transparency, and accuracy in financial operations. This leads to improved governance and better service delivery to citizens.

#### 3. Student Admission and Support

Nanded Pharmacy College provides various resources for students, including e-resources such as DELNET and e-journals like Bentham. E-resources and e-journals offer students convenient access to a wide range of academic materials and research publications.



Ghivare PRINCIPAL Nanded Pharmacy College,

#### Library software Screen shots









#### 4. Examination

The examination process is regulated by Swami Ramanand Teerth Marathwada University, Nanded and thus e- governance policy of the University is also adopted in this regard. Through university platform activities like downloading question papers, uploading of internal and external marks, issuing of hall tickets etc.





Prof. (Dr.)N.B.Ghiware PRINCIPAL Nanded Pharmacy College,



## Shri Sharda Bhavan Education Society's NANDED PHARMACY COLLEGE

Shyam Nagar, Nanded - 431 605 Maharashtra India (19.175868,77.307992) Phone - 91 2462 254347 Tele fax No. 91 2462 254445 (O)

Visit: www.nandedpharmacycollege.org.in ; Email: ssbesnpc146@gmail.com

Affiliated to Swami Ramanand Teerth Marathwada University, Nanded, www.srtmun.ac.in Approved by PCI & AICTE, New Delhi; College