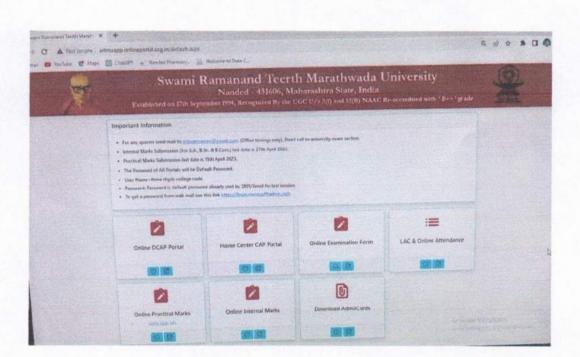

This leads to improved governance and better service delivery to citizens.

#### 3. Student Admission and Support

Nanded Pharmacy College provides various resources for students, including e-resources such as DELNET and e-journals like Bentham. E-resources and e-journals offer students convenient access to a wide range of academic materials and research publications.



Ghivare PRINCIPAL Nanded Pharmacy College,

#### Library software Screen shots









#### 4. Examination

The examination process is regulated by Swami Ramanand Teerth Marathwada University, Nanded and thus e- governance policy of the University is also adopted in this regard. Through university platform activities like downloading question papers, uploading of internal and external marks, issuing of hall tickets etc.





Prof. (Dr.)N.B.Ghiware PRINCIPAL Nanded Pharmacy College,



## Shri Sharda Bhavan Education Society's NANDED PHARMACY COLLEGE

Shyam Nagar, Nanded - 431 605 Maharashtra India (19.175868,77.307992) Phone - 91 2462 254347 Tele fax No. 91 2462 254445 (O)

Visit: www.nandedpharmacycollege.org.in ; Email: ssbesnpc146@gmail.com

Affiliated to Swami Ramanand Teerth Marathwada University, Nanded, www.srtmun.ac.in Approved by PCI & AICTE, New Delhi; College DTE Code: 2149; College SRTM University Code: 146

Ref. No. NPC / B.Pharm/2022-23

Date:

0

27

Nanded Pharmacy College

#### **Policy Document on E-Governance**

#### Introduction:

Nanded Pharmacy College recognizes the importance of embracing e-governance initiatives to improve efficiency, transparency, and convenience in various areas