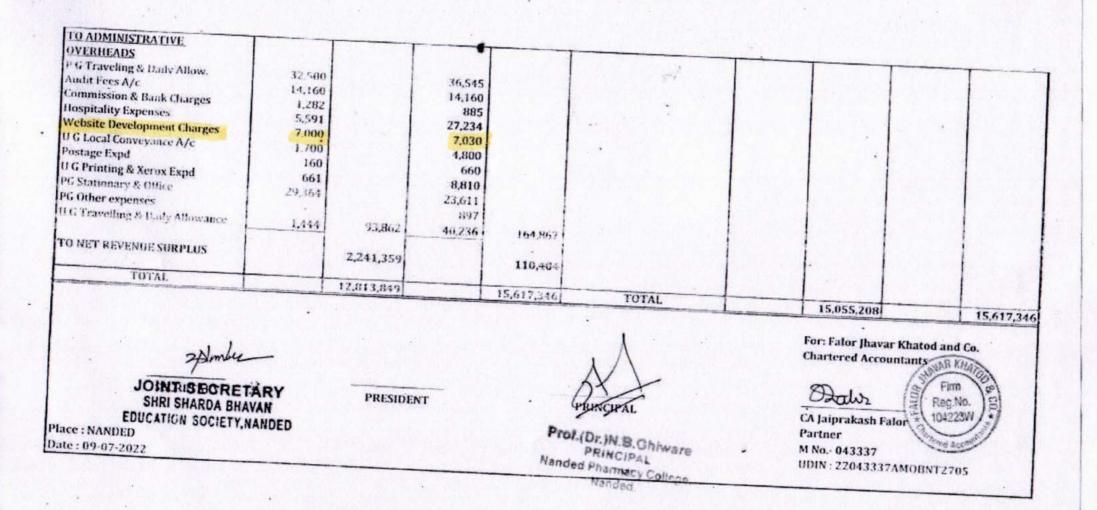

|          |                                           |                   |                 | Dr. N. B. Gh  | iware Sir Quot  | ation               |                                        |
|----------|-------------------------------------------|-------------------|-----------------|---------------|-----------------|---------------------|----------------------------------------|
| _        | te Softwares                              | , Pune.           |                 |               |                 |                     |                                        |
| -        | ve, 3rd Floor,                            |                   | 1               | Vanded        | Pharmory        | ( Gellego )         |                                        |
|          | anvatsal Commercial                       | Complex.          |                 |               | GANDEQ          |                     | Plite                                  |
|          |                                           |                   | 1               |               |                 | 2022-23             | Softwares                              |
|          | osite to Vandevi Mano                     |                   |                 | Date .20      | 1021-29         | A.R                 |                                        |
| Karv     | eroad, Kothrud, Pune                      | e - 411052.       | ~               |               | 1-01-2          | 2                   |                                        |
|          |                                           |                   |                 | Quotation     |                 |                     |                                        |
| то,      |                                           |                   |                 |               |                 |                     |                                        |
|          | ovt. Pharmacy College, N                  |                   |                 | Oud           | tation No. : ES | 5121011/QTN/0033    | 9                                      |
|          | ame : Dr. N. B. Ghiware Sir               |                   |                 |               | tation Date : : |                     |                                        |
|          | ontact No. : 9422173899                   | -11               |                 |               |                 |                     |                                        |
|          | mail ID: ssbesnpc146@gm                   | ail.com           |                 |               |                 |                     |                                        |
| A<br>Sr. | ddress :<br>Service                       | SAC Code          | Price           | Quantity      | GST %           | Total               | Note                                   |
| No.      |                                           |                   |                 | -             |                 | a 10000 (           | One Development<br>Charges for Dynamic |
| 1        | Website Dynamic Page<br>Creation          | 00                | 2500            | 16            | 0               | Rs. 40000 /-        | page creation                          |
|          | Website Dynamic Page                      | 00                | 0               | 4             | 0               | Rs. 0 /-            | 4 Additional Pages wi<br>No cost       |
| 2        | Creation                                  |                   |                 |               |                 |                     |                                        |
| 2        |                                           |                   |                 |               |                 |                     |                                        |
|          |                                           |                   |                 | - Alexandre   | TOTAL           | Rs. 40000 /-        |                                        |
|          |                                           |                   |                 |               | CGSTN           | Rs. 0 /-            |                                        |
| -        |                                           |                   |                 |               | SGSTN           | Rs. 0 /-            |                                        |
|          |                                           |                   |                 |               | Grand Total     | Rs. 40000 /-        |                                        |
|          | Total Amount In Words                     | Fourty The        | ousand Rupe     | es Only       |                 |                     |                                        |
|          |                                           | L Dataila         |                 |               |                 | Cor                 | ntact                                  |
|          | Ban                                       | k Account Details |                 |               |                 | Thankir             | ng You!                                |
| 1.00     | ount Name : Elite Software                | es                |                 |               |                 | Indiki              | ig roun.                               |
|          |                                           |                   |                 |               |                 |                     |                                        |
| Acc      | ount Number : 91702008                    | 3734330           |                 |               |                 | Swami               | Panjala                                |
| Ban      | <b>1k</b> : Axis Bank                     |                   |                 |               |                 |                     | r and CEO                              |
| Bra      | nch : Mayur Colony, Kothru                | ud, Pune          |                 |               | 200             | Elite Softv<br>9096 | vares, Pune.<br>622683                 |
| IFS      | C Code : UTIB0000104                      |                   |                 |               |                 |                     |                                        |
| Ter      | rms & Conditions :                        |                   |                 |               |                 |                     |                                        |
|          | 50% advance payment requ                  | uired             |                 |               | Classifiers and | mandatory           | >                                      |
|          | ji ji                                     | Note: For         | r Electronic Co | ommunication, | Signature not i | CYCI                | OLIES                                  |
|          | -                                         |                   |                 |               |                 | MAU                 | Gall                                   |
|          |                                           | 1                 |                 |               |                 | HHH 21              | 19 181                                 |
|          | 1 pula                                    | ed-               |                 |               |                 | 0                   | G RE .                                 |
|          | MRM Proj.                                 | و                 |                 | 0             |                 | 13 1                | 46 3                                   |
|          |                                           |                   | 1.0:            | 00            |                 | O NANA NA           | MORDY                                  |
|          |                                           | - iely            | orthe           | e J.          | we .            | O CINP              |                                        |
| -        | MRH Perg<br>inform to<br>take po<br>it is | Soci 1            | Pr >            | ne's          |                 | /                   | 21L                                    |
|          | intorn                                    | missor            | 10:             | 1 1           | SAAC            | 0                   | chiware                                |
|          | Like P                                    |                   | fice            | for 1         | 1               | Prof.(              | Dr. N.B. Ghiware                       |
|          | the is                                    | esper             |                 |               | 1               | do                  | A Pharmacy College                     |
|          | 14 15                                     |                   |                 |               | AA              | Nande               | Nanded,                                |
| erro all | itesoftwares.co.in/index.ph               | p/admin/quotation | print/339       |               | 751             |                     |                                        |
| m.ell    | itesuitwares.co.ii initiaex.pr            |                   |                 | 6             | //              | +                   |                                        |
|          |                                           |                   |                 |               | 11              |                     |                                        |