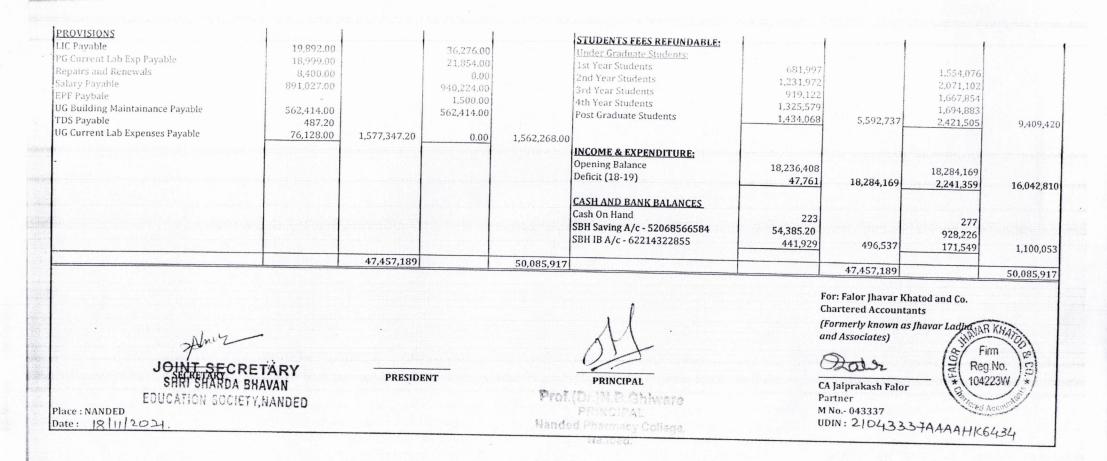

0

Prof. ORINCIPAL PRINCIPAL de Pharmacy College.

| PG STUDENTS DEPOSITS & FUND<br>PG Development Fund<br>Students Aid Fund | 268,736<br>194,740 |           | BY MISCELLANEOUS REMMITANCES<br>E B C Reimbursement      | 1.261,127      |                                                      |
|-------------------------------------------------------------------------|--------------------|-----------|----------------------------------------------------------|----------------|------------------------------------------------------|
| UG Development Fund                                                     | 1,460,118          | 1,923,594 | Tribal Development Office Kinwat                         | 314,611        |                                                      |
| TO MISCELL MARK                                                         |                    | 1,725,594 | G.O.I Scholarship<br>NSS SRTMUN                          | 2,249,178      |                                                      |
| TO MISCELLANEOUS RECEIPTS                                               |                    |           | Suspense & Imprest A/C                                   | 19,286         | *                                                    |
| E B C Reimbursement                                                     | 1,210,081          |           | suspense & imprest A/C                                   | 118,000 -      | 3,962,202                                            |
| Fribal Development Office Kinwat<br>NSS SRTMUN                          | 329,506            |           | BY ADMINISTRATION EXPENSES                               |                |                                                      |
| 10.1 Scholarship                                                        | 2,025              |           | E-TDS Return                                             |                |                                                      |
| Iniversity Exam Bills                                                   | 2,094,888          |           | EPF Administration                                       |                |                                                      |
| taff Contribution PF                                                    | 27,500             |           | University Exam Bills                                    | 18,000         |                                                      |
| uspense & Imprest                                                       | 407,435            |           | Staff Contribution PF                                    | 65,180         |                                                      |
| ank Interest                                                            | 118,000            | *         | PF Managements' Contribution                             | 407,435        |                                                      |
|                                                                         | 70,420             | 4,259,854 | U G Advertisement A/c                                    | 442,141        |                                                      |
| ROVISIONS                                                               |                    |           | Audit Fees A/c                                           | 10,359         |                                                      |
| G advertisment payable                                                  | -                  |           | U G Adm Regulation Processing Same                       | 14,160         |                                                      |
|                                                                         |                    | 5,145     | U G Building Maintance A/c                               | 65,100         |                                                      |
|                                                                         |                    | 1         | U G Commission & Bank Charges                            | 562,414<br>885 |                                                      |
|                                                                         |                    | 1         | UG Current Lab Expenses                                  | 205,178        |                                                      |
|                                                                         |                    |           | U G Garden Expd                                          | 3,650          |                                                      |
|                                                                         |                    |           | U G Hospitality Expd                                     | 27,234         |                                                      |
|                                                                         | 1                  |           | U G Local Conveyance A/c                                 | 4,800          |                                                      |
| * ~ ~ ~ ~ ~ ~ ~ ~ ~ ~ ~ ~ ~ ~ ~ ~ ~ ~ ~                                 |                    | 1         | U G Postage Expd                                         | 660            |                                                      |
|                                                                         |                    | 1         | J G Printing & Xerox Expd                                | 8,810          |                                                      |
|                                                                         |                    |           | J G Repairs & Renewals                                   | 80,029         |                                                      |
| -                                                                       |                    |           | J G Stationary & Printing Exps<br>J G Tele Internet Expd | 23,611         |                                                      |
|                                                                         |                    |           |                                                          | 66,161         | 14                                                   |
|                                                                         |                    | li        | J G Traveling & Daily Allowance<br>JG Electricity Bill   | 40,236         |                                                      |
|                                                                         |                    |           | IG Affiliation Expenses                                  | 108,200        |                                                      |
|                                                                         |                    | L.        | G fees regulating processing charges                     | 202,347        |                                                      |
|                                                                         |                    | W         | Vebsite Development Charges                              | 30,000         |                                                      |
|                                                                         |                    |           |                                                          | 7,030          | 2,393,619                                            |
| 1. ( ) ( ) ( ) ( ) ( ) ( ) ( ) ( ) ( ) (                                |                    | B         | Y PROVISIONS                                             |                |                                                      |
|                                                                         |                    | E         | PF Payable                                               | 1.500          |                                                      |
|                                                                         |                    |           | C Payable                                                | 1,500          | X                                                    |
|                                                                         |                    | NAR KHAT  | G Current Lab Exp Payable                                | 36,276         | 01                                                   |
|                                                                         |                    | Star Sa   | lary Payable                                             | 21,854         | 1,562,269N.B.Ghiwi<br>Prof. PRINCIPAL<br>Pharmacy Co |
|                                                                         |                    | Firm      | Building Maintainance Payable                            | 940,224        | - hiv                                                |

| JOINT SECRETA<br>SHRI SHARDA BHAV<br>EDUCATION SOCIETY,NA |          | SIDENT     | PRINCIPAL<br>Prof.(Dr.)N.B.Ghiware                                                                                                                                                                                   | For: Falor Jhavar Ki<br>Chartered Accounts<br>Down<br>CA Jaiprakash Falor<br>Partner | Firm<br>Reg.No.<br>104223W |
|-----------------------------------------------------------|----------|------------|----------------------------------------------------------------------------------------------------------------------------------------------------------------------------------------------------------------------|--------------------------------------------------------------------------------------|----------------------------|
| TOTAL                                                     |          | 43,585,906 | TOTAL                                                                                                                                                                                                                |                                                                                      | 43,585,900                 |
|                                                           |          |            | BY BALANCE C/D<br>Cash On Hand<br>SBI Saving A/c - 52068566584<br>SBI IB A/c - 62214322855                                                                                                                           | 1,339,879<br>144,047                                                                 | 1,483,920                  |
| TO INTER UNIT TRANSACTIONS<br>Diploma in Pharmacy (Poly)  | 10<br>82 | 59,000     | BY INTER UNIT TRANSACTIONS<br>Diploma in Pharmacy (Poly)                                                                                                                                                             |                                                                                      | 59,00                      |
|                                                           |          |            | P G Current Laboratory Expenses<br>P G University Research Affiliation<br>P G Commission & Bank Charges<br>PG Journal Subscription<br>PG Travelling & DA<br>PG Inward & Octroi Expenses<br>UG News Papers & Journals | 11,282<br>20,000<br>77<br>112,464<br>36,545<br>820<br>26,750                         | - 668,93                   |
|                                                           |          |            | BY ACADEMIC OVERHEADS<br>U G University Affiliation Fees<br>P G University Affiliation Fees<br>UG P C I Affiliation Expd<br>P G Adm Processing Fees                                                                  | 172,000<br>72,000<br>177,000<br>40,000                                               | 2                          |