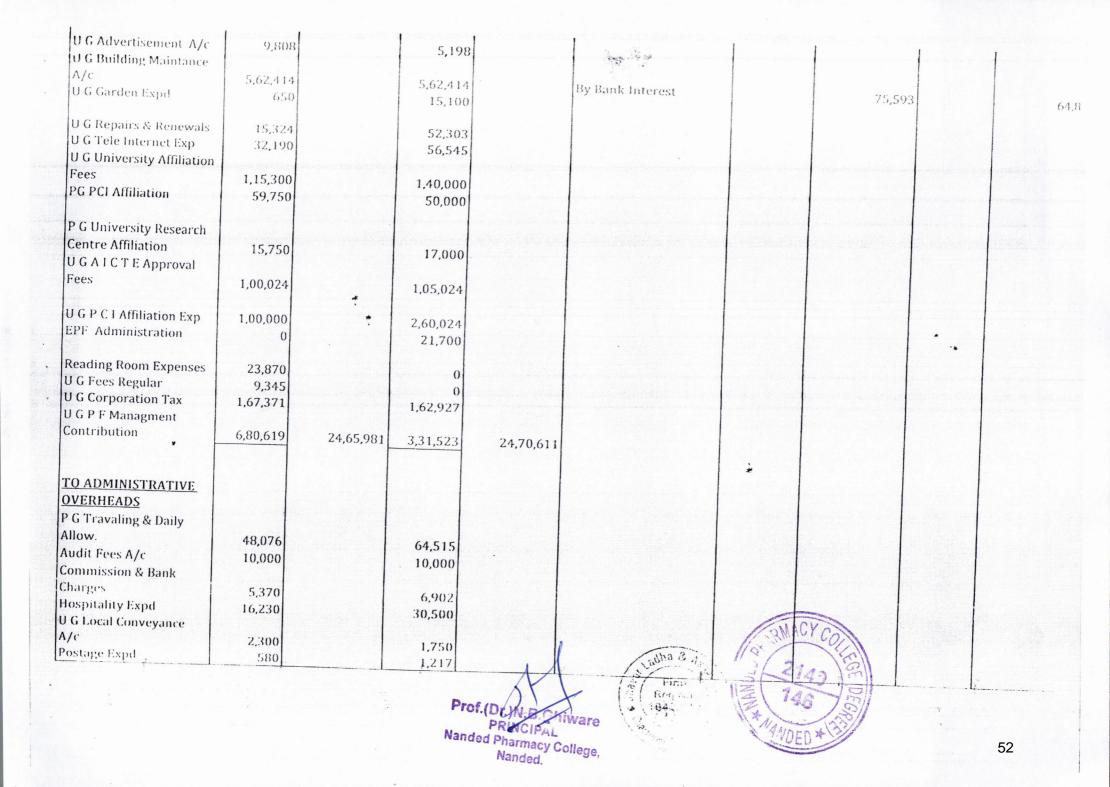

Nandes.

27 6 6

| r                                  |                                          |                  | erra 0      |            | 2 L                                                    |              |            |            |            |
|------------------------------------|------------------------------------------|------------------|-------------|------------|--------------------------------------------------------|--------------|------------|------------|------------|
|                                    |                                          | NAMO             | SHRI SHAI   | RDA BHAVAN | EDUCATION SOCIETY'S                                    |              |            | 1          |            |
|                                    | STA                                      | TEMENT OF 1      |             |            |                                                        | ANDED        |            |            |            |
|                                    | and the                                  | 220 1411 1 (1) 1 | NUOME & EXI | ENDITURE A | EE- B.PHARM & M.PHARM J. N<br>CCOUNT FOR THE YEAR ENDE | D 31-03-2022 |            |            |            |
| EXPENDITURE                        | 2020                                     | -21              |             | 1-22       |                                                        |              |            |            |            |
| TO SALARIES &                      |                                          |                  | 202         | 1-22       | INCOME                                                 | 202          | 0-21       | 202        | 1-22       |
| ALLOWANCES                         | 1 1                                      | .                |             |            | BY FFFE COLLER                                         |              |            | 202        | 1-22       |
| PG Teaching Staff Salary           |                                          |                  |             |            | BY FEES COLLECTIONS                                    |              |            |            |            |
| UG Teaching Staff Salary           | 1,902,638                                | 1                | 2,500,082   |            | U G Tuition Fees                                       | 12,109,898   |            | 13,042,576 |            |
| Non Teaching Staff Salary          | 6,166,761                                | 1                | 7,407,743   |            | P G Tuition Fees                                       | 2.842.016    |            | 2,443,264  |            |
| DG Security Guard Salary           | 2,750,733                                | 1                | 3,081.641   |            | Registration Fees                                      | 25,000       | 1          |            |            |
| Group Income and Solary            | 67,600                                   |                  | 62,400      |            | T C Fees                                               | 7,457        | 1          | 25,000     |            |
| Group Insurance Teaching & Non Te  | 6,637                                    | 10,094,369       |             |            | UG Cancellation Fees                                   | 1.000        | 1          | 3,986      |            |
|                                    |                                          | +                | 15,034      | 13,066,900 | Social Gathering Fees                                  | 22,625       | 15 010 000 | 5,000      |            |
| TO ACADEMIC                        |                                          | 1                | 1           |            |                                                        | 244,02.5     | 15,010,996 | 27,100     | 15,546,926 |
| OVERHEADS                          |                                          | 1                | 1           |            | BY OTHER INCOME                                        | 1 1          |            |            | 1          |
| PG Laboratory Recurring Exp        | 50,852                                   |                  |             |            | By Bank Interest                                       |              | -          |            |            |
| JG Laboratory Recurring Exp        |                                          | 1                | 11,282      |            |                                                        |              | 44.212     | 1          | 70,420     |
| G News paper & E journals          | 3,965                                    | 1                | 205.178     |            | 10-11                                                  |              | -          |            |            |
| G Gas, Electricity & Legal Exp     | 145,550                                  | 1                | 26,750      |            | 5 S S                                                  |              |            | 1          | 1          |
| Guathering Social Exp              |                                          |                  | 108,200     |            | 8                                                      |              |            | 1          | 1          |
| G P C I Albhation Exed             | 50,000                                   |                  | 27.100      |            |                                                        |              |            |            |            |
| G Admission Processing Fees        | a di |                  | -           |            |                                                        |              | 1          | 1          | 1          |
| G University Affiliation (PCV)     | 65,000                                   | 1                | 95,100      |            |                                                        | 1            | 1          |            |            |
| a Advertisement                    | 4,536                                    |                  | 72.000      | 1          |                                                        |              |            |            | 1          |
| G Admission Processing Fees        | 1,550                                    |                  | -           |            | c                                                      |              |            |            |            |
| G Advertisement                    | 3.969                                    |                  | 40,000      | 1          |                                                        | -            | 1          |            | 1          |
| G Building Maintainance            | 562,414                                  |                  | 10,359      | 1          | 1                                                      | 766          |            | 1          |            |
| G Garden Expd                      | 12,309                                   |                  | 562,414     |            | 1                                                      | 1            |            |            | 1          |
| G Repairs & Renewals               | 36,078                                   |                  | 3,650       | 1          | 1                                                      |              |            |            | 1          |
| G Tele Internet Exn                | 51,664                                   | 1                | 80,029      |            | 1                                                      |              |            |            |            |
| G University Affiliation Fees      | 125,600                                  | 1                | 66,161      |            | × 1                                                    |              |            |            | 1          |
| DS Return                          | 2,200                                    | 1                | 172,000     |            |                                                        |              |            |            | ·          |
| University Research Centre         | 17,000                                   |                  | - 1         |            |                                                        |              |            |            |            |
| iliation                           | 17,000                                   |                  | 20,000      |            | 1                                                      |              |            |            |            |
| A I C T E Approval Fees            | 10,000                                   |                  |             |            |                                                        |              |            |            |            |
| P.G. P.C.I.Affiliation Exp.        | 100,000                                  |                  | -           |            |                                                        |              |            |            | 1          |
| <ul> <li>Administration</li> </ul> | 18,000                                   |                  | 202,347     |            | 1                                                      | -            | 1          |            |            |
| Journal Subscription               | - 110,160                                |                  | 18,000      |            |                                                        |              | 1          |            |            |
| Management Contribution            |                                          | WIT CAN          | 112,464     |            |                                                        |              |            | 4          | 1          |
|                                    | 10004024                                 | 825,618          | 442,141     | 2,275,175  | WAR KHATO                                              | 24           |            | 11         | 1          |
|                                    |                                          |                  |             |            | 18 Col                                                 |              |            | AY         |            |
|                                    |                                          |                  |             |            | S FITT                                                 |              |            |            | 22         |
|                                    |                                          |                  |             |            | Engrice 15                                             |              | Prot       | N.B.Ghiwa  | 23         |
|                                    |                                          |                  |             |            | 148100-11/2/                                           |              | P          | RINCIPAL   | Tarre 1    |

| 2 Ambre                                                                                                                                                                                                                                                                                                                          | •                                                                                          |            |                                                                                                |            |       | <br>15,055,208<br>For: Falor Jhavar Khato<br>Chartered Accountants | 15,617,346<br>d and Co. |
|----------------------------------------------------------------------------------------------------------------------------------------------------------------------------------------------------------------------------------------------------------------------------------------------------------------------------------|--------------------------------------------------------------------------------------------|------------|------------------------------------------------------------------------------------------------|------------|-------|--------------------------------------------------------------------|-------------------------|
| TOTAL                                                                                                                                                                                                                                                                                                                            |                                                                                            | 12,813,849 |                                                                                                | 15,617,346 | TOTAL |                                                                    |                         |
| TO NET REVENUE SURPLUS                                                                                                                                                                                                                                                                                                           |                                                                                            | 2,241,359  |                                                                                                | 110,404    |       |                                                                    |                         |
| TO ADMINISTRATIVE<br>OVERHEADS<br>P G Traveling & Daily Allow.<br>Audit Fees A/c<br>Commission & Bank Charges<br>Hospitality Expenses<br>Website Development Charges<br>U G Local Conveyance A/c<br>Postage Expd<br>U G Printing & Xerox Expd<br>PG Stationary & Office<br>PG Other expenses<br>U G Travelling & Daily Allowance | 32,500<br>14,160<br>1,282<br>5,591<br>7,000<br>1,700<br>160<br>661<br>29,364<br>-<br>1,444 | 93,862     | 36,545<br>14,160<br>885<br>27,234<br>7,030<br>4,800<br>660<br>8,810<br>23,611<br>897<br>40,236 |            |       | •                                                                  |                         |